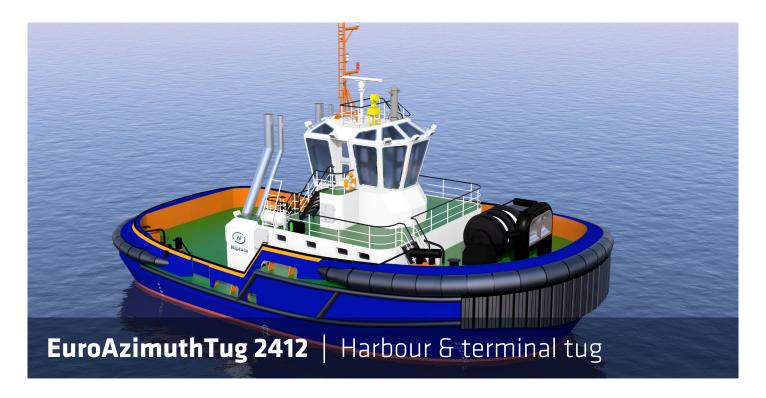

The Euro Azimuth Tug is a clever and innovative harbour tug design, based on years of operational experience. The result: a sustainable, cost-effective and efficient Euro Azimuth Tug for port and terminal operations with optimal performances under every condition.

## EuroAzimuthTug 2412 | Harbour & terminal tug