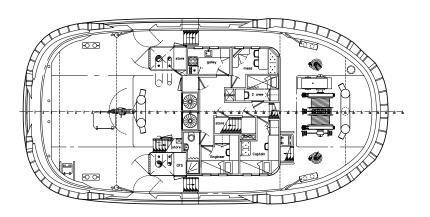

|
| AFT TOWING WINCH       | Hydraulic driven, single drum                                                                                     |
| DECK CRANE             | Heila HLRM 20-3S                                                                                                  |
| TOWING HOOK            | Mampaey 100 tons SWL                                                                                              |
| EXTERNAL FIRE FIGHTING | FiFi class 1                                                                                                      |
| MOB                    | Inflatable type with outboard engine                                                                              |



Main deck



Bridge deck



Below main deck



## EuroAzimuthTug 2412 | Harbour & terminal tug