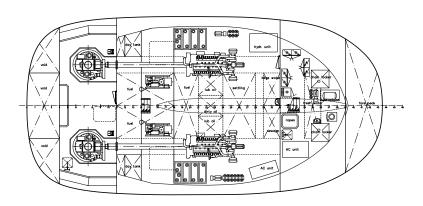

|
| AFT TOWING WINCH       | Hydraulic driven, single drum                                                                                     |
| DECK CRANE             | Heila HLRM 20-3S                                                                                                  |
| TOWING HOOK            | Mampaey 100 tons SWL                                                                                              |
| EXTERNAL FIRE FIGHTING | FiFi class 1                                                                                                      |
| MOB                    | Inflatable type with outboard engine                                                                              |



Main deck



Bridge deck



Below main deck



## EuroAzimuthTug 2412 | Harbour & terminal tug