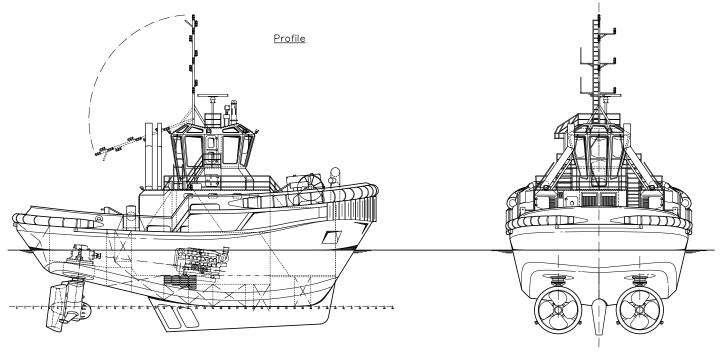

The Euro Azimuth Tug is a clever and innovative harbour tug design, based on years of operational experience. The result: a sustainable, cost-effective and efficient Euro Azimuth Tug for port and terminal operations with optimal performances under every condition.

| CLASSIFICATION      | Bureau Veritas I ♣ HULL • MACH • AUT-UMS, Unrestricted Navigation, Multi-Purpose / Special Service GMDSS Area A2 |
|---------------------|------------------------------------------------------------------------------------------------------------------|
| DIMENSIONS          |                                                                                                                  |
| LENGTH O.A.         | 24,63 meters                                                                                                     |
| BREADTH MLD.        | 12,0 meters                                                                                                      |
| DEPTH AT SIDE       | 5,00 meters                                                                                                      |
| DRAFT               | 5,50 meters                                                                                                      |
| GROSS TONNAGE       | < 500                                                                                                            |
| PERFORMANCES        |                                                                                                                  |
| SPEED AHEAD         | 12 knots                                                                                                         |
| SPEED ASTERN        | 12 knots                                                                                                         |
| BOLLARD PULL AHEAD  | max. 75 tons                                                                                                     |
| BOLLARD PULL ASTERN | max. 68 tons                                                                                                     |
| PROPULSION          |                                                                                                                  |
| MAIN ENGINES        | High-speed or medium-speed engines                                                                               |
| THRUSTERS           | 2x FPP Ø2600 mm with integrated slipping clutch                                                                  |
| AUXILIARIES         |                                                                                                                  |
| TOTAL E-POWER       | 2x 60 kW                                                                                                         |
| HYDRAULIC SYSTEM    | Main engine driven                                                                                               |

| TANKS                  |                                                                                                                   |
|------------------------|-------------------------------------------------------------------------------------------------------------------|
| 1711110                |                                                                                                                   |
| FUEL OIL               | approx. 70 m <sup>3</sup>                                                                                         |
| FRESH WATER            | approx. 9 m <sup>3</sup>                                                                                          |
| DECK LAY-OUT           |                                                                                                                   |
| FORWARD TOWING WINCH   | Hydraulic driven, double drum,<br>2x 200 meters synthetic rope                                                    |
| HOLDING POWER          | 150 tons at 1 <sup>st</sup> layer                                                                                 |
| PULLING FORCE          | 30 tons at 15 m/min                                                                                               |
| SLACK ROPE SPEED       | 45 m/min                                                                                                          |
| FENDERING              | D-fendering at the side, at the bow cilfendering above the W-fendering, cilfendering at the stern transom corners |
| ACCOMMODATION          |                                                                                                                   |
| FACILITIES             | Air-conditioned accommodation for 4 persons                                                                       |
| OPTIONS                |                                                                                                                   |
| AFT TOWING WINCH       | Hydraulic driven, single drum                                                                                     |
| DECK CRANE             | Heila HLRM 20-3S                                                                                                  |
| TOWING HOOK            | Mampaey 100 tons SWL                                                                                              |
| EXTERNAL FIRE FIGHTING | FiFi class 1                                                                                                      |
| MOB                    | Inflatable type with outboard engine                                                                              |