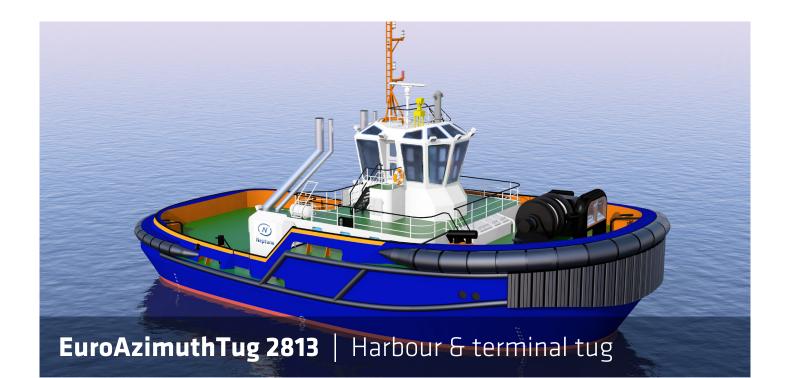

The Euro Azimuth Tug is a clever and innovative harbour tug design, based on years of operational experience. The result: a sustainable, cost-effective and efficient Euro Azimuth Tug for port and terminal operations with optimal performances under every condition.

## EuroAzimuthTug 2813 | Harbour & terminal tug