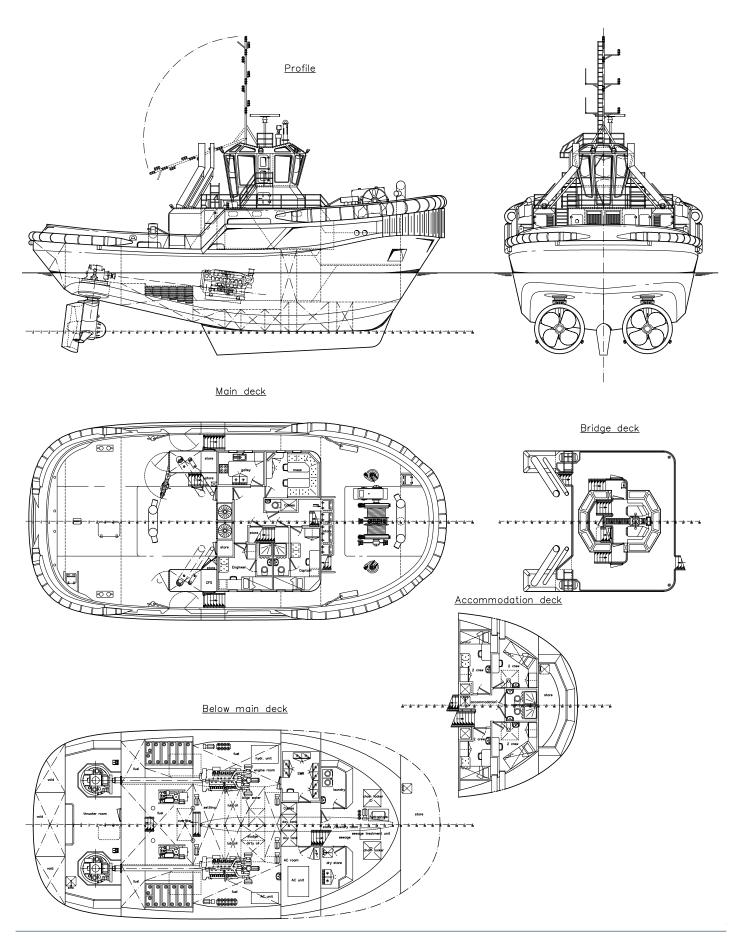

The Euro Azimuth Tug is a clever and innovative harbour tug design, based on years of operational experience. The result: a sustainable, cost-effective and efficient Euro Azimuth Tug for port and terminal operations with optimal performances under every condition.

| CLASSIFICATION      | Bureau Veritas I ₩ HULL • MACH<br>• AUT-UMS, Unrestricted Navigation,<br>Tug GMDSS A1 |
|---------------------|---------------------------------------------------------------------------------------|
| DIMENSIONS          |                                                                                       |
| LENGTH O.A.         | 28,74 meters                                                                          |
| BREADTH MLD.        | 13,0 meters                                                                           |
| DEPTH AT SIDE       | 5,60 meters                                                                           |
| DRAFT               | 5,64 meters                                                                           |
| GROSS TONNAGE       | < 500                                                                                 |
| PERFORMANCES        |                                                                                       |
| SPEED AHEAD         | 12 knots                                                                              |
| SPEED ASTERN        | 12 knots                                                                              |
| BOLLARD PULL AHEAD  | max. 85 tons                                                                          |
| BOLLARD PULL ASTERN | max. 78 tons                                                                          |
| PROPULSION          |                                                                                       |
| MAIN ENGINES        | High-speed or medium-speed engines                                                    |
| THRUSTERS           | 2x FPP Ø2800 mm with integrated slipping clutch                                       |
| AUXILIARIES         |                                                                                       |
| TOTAL E-POWER       | 2x 100 kW                                                                             |
| HYDRAULIC SYSTEM    | Main engine driven                                                                    |

| TANKS                   |                                                                                                                            |  |
|-------------------------|----------------------------------------------------------------------------------------------------------------------------|--|
| FUEL OIL                | 134 m <sup>3</sup>                                                                                                         |  |
| FRESH WATER             | 18 m <sup>3</sup>                                                                                                          |  |
| DECK LAY-OUT            |                                                                                                                            |  |
| FORWARD TOWING<br>WINCH | Hydraulic driven, double drum,<br>2x 200 meters synthetic rope                                                             |  |
| HOLDING POWER           | 200 tons at 1 <sup>st</sup> layer                                                                                          |  |
| PULLING FORCE           | 40 tons at 15 m/min                                                                                                        |  |
| SLACK ROPE SPEED        | 45 m/min                                                                                                                   |  |
| FENDERING               | D-fendering at the side, at the bow<br>cilfendering above the W-fendering,<br>cilfendering at the stern transom<br>corners |  |
| ACCOMMODATION           |                                                                                                                            |  |
| FACILITIES              | Airconditioned accommodation for up to 10 persons                                                                          |  |
| OPTIONS                 |                                                                                                                            |  |
| AFT TOWING WINCH        | Hydraulic driven, single drum                                                                                              |  |
| DECK CRANE              | Heila HLRM 20-3S                                                                                                           |  |
| TOWING HOOK             | Mampaey 100 tons SWL                                                                                                       |  |
| EXTERNAL FIRE FIGHTING  | FiFi class 1                                                                                                               |  |
| МОВ                     | Inflatable type with outboard engine                                                                                       |  |

## EuroAzimuthTug 2813 | Harbour & terminal tug