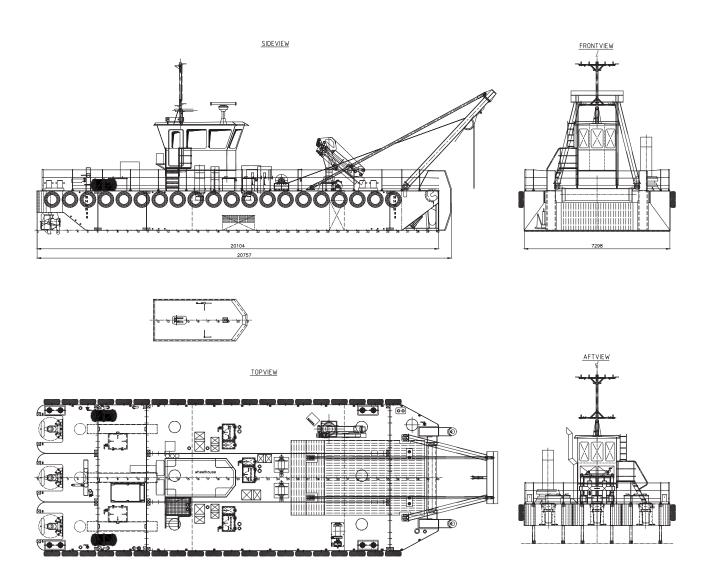

The robust, efficient and flexible design of the Modular EuroCarrier makes it the right vessel for various activities, including anchor handling, pushing and survey.

The modular EuroCarrier is easy to transport to any location.

| GENERAL         |                                                                              |
|-----------------|------------------------------------------------------------------------------|
| TYPE VESSEL     | Modular EuroCarrier<br>Multi purpose vessel                                  |
| BASIC FUNCTIONS | Pushing, mooring, anchor handling, towing and survey                         |
| CLASSIFICATIONS | Bureau Veritas I + HULL • MACH<br>Special Service / Workboat<br>Coastal area |
| DIMENSIONS      |                                                                              |
| LENGTH O.A.     | 20.76 meters                                                                 |
| BREADTH MLD.    | 7.32 meters                                                                  |
| DEPTH AT SIDE   | 1.98 meters                                                                  |
| DRAFT           | 1.00 meters                                                                  |
| GROSS TONNAGE   | 72                                                                           |
| PERFORMANCE     |                                                                              |
| SPEED           | 6.8 knots (approx.)                                                          |
| BOLLARD PULL    | 5.1 tons                                                                     |
| PROPULSION      |                                                                              |
| MAIN ENGINES    | 3x SCANIA DI 12 70 M                                                         |
| TOTAL POWER     | 771 kW at 1800 RPM                                                           |
| AUXILIARIES     |                                                                              |
| GENERATOR SET   | Hatz 3M41                                                                    |
| GENERATOR POWER | 22 kVa                                                                       |

| TANKS                    |                                                                                                              |  |
|--------------------------|--------------------------------------------------------------------------------------------------------------|--|
| FUEL OIL                 | 3 x 2.7 m3                                                                                                   |  |
| HYDRAULIC OIL            | 3 x 1 m3                                                                                                     |  |
| FRESH WATER              | 1 x 0.1 m3                                                                                                   |  |
| SEWAGE WATER             | 1 x 0.15 m3                                                                                                  |  |
| DECK LAY-OUT             |                                                                                                              |  |
| ANCHOR / LENGTH CHAIN    | 1 x 195 kg / 175 meters                                                                                      |  |
| ANCHOR HANDLING<br>WINCH | 2 x 25 tons                                                                                                  |  |
| DECK CRANE               | Heila HLRM 25/3S                                                                                             |  |
| DECK PROTECTION          | Azobé deck covering                                                                                          |  |
| TOWING HOOK              | SWL 15 tons                                                                                                  |  |
| A-FRAME                  | 15 tons                                                                                                      |  |
| FENDERING                | Wood pushbow fendering fore ship                                                                             |  |
| ACCOMMODATION            |                                                                                                              |  |
| FACILITIES               | Wheelhouse, restroom and store unit.                                                                         |  |
| CLIMATE CONTROL          | Air-conditioned wheelhouse                                                                                   |  |
| SAFETY EQUIPMENT         | Life saving equipment for 6 persons                                                                          |  |
| RADIO & NAVIGATION       |                                                                                                              |  |
| GMDSS SEA AREA A2        | 2x GPS, 2x AIS transponder, Navtex,<br>AIS display, Echosounder, VHF DSC,<br>radar and MF/HF TU transmitter. |  |
| 4 POINT MOONING          |                                                                                                              |  |

## Modular EuroCarrier 2107 | Workboat