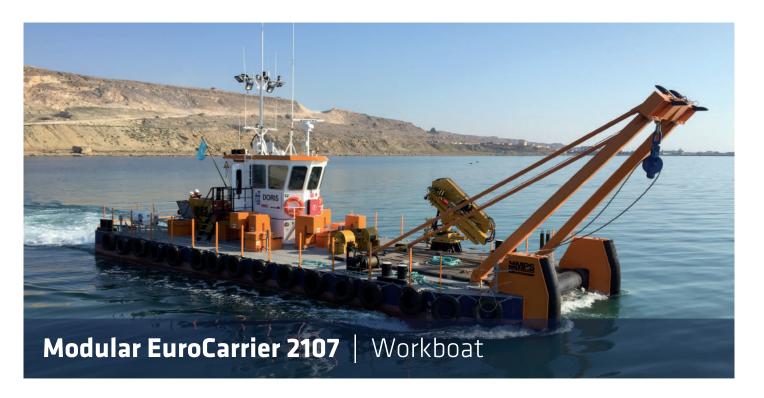

The robust, efficient and flexible design of the Modular EuroCarrier makes it the right vessel for various activities, including anchor handling, pushing and survey.

The modular EuroCarrier is easy to transport to any location.

## Modular EuroCarrier 2107 | Workboat