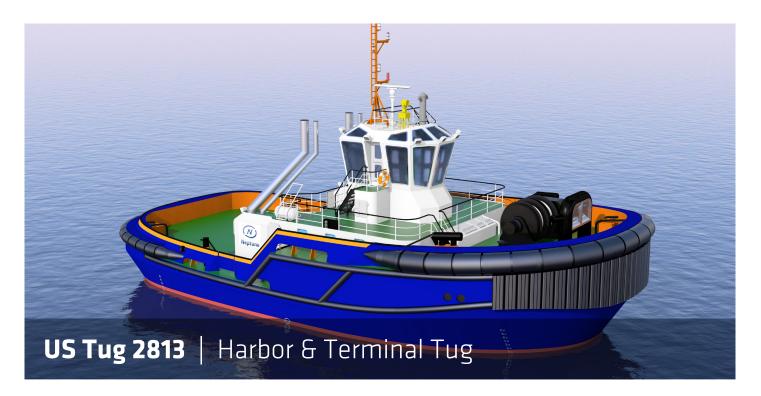

The US Tug is a clever and innovative harbor tug design, based on years of operational experience. The result: a sustainable, cost-effective and efficient US Tug for port and terminal operations with optimal performances under every condition.

## US Tug 2813 | Harbor & Terminal Tug