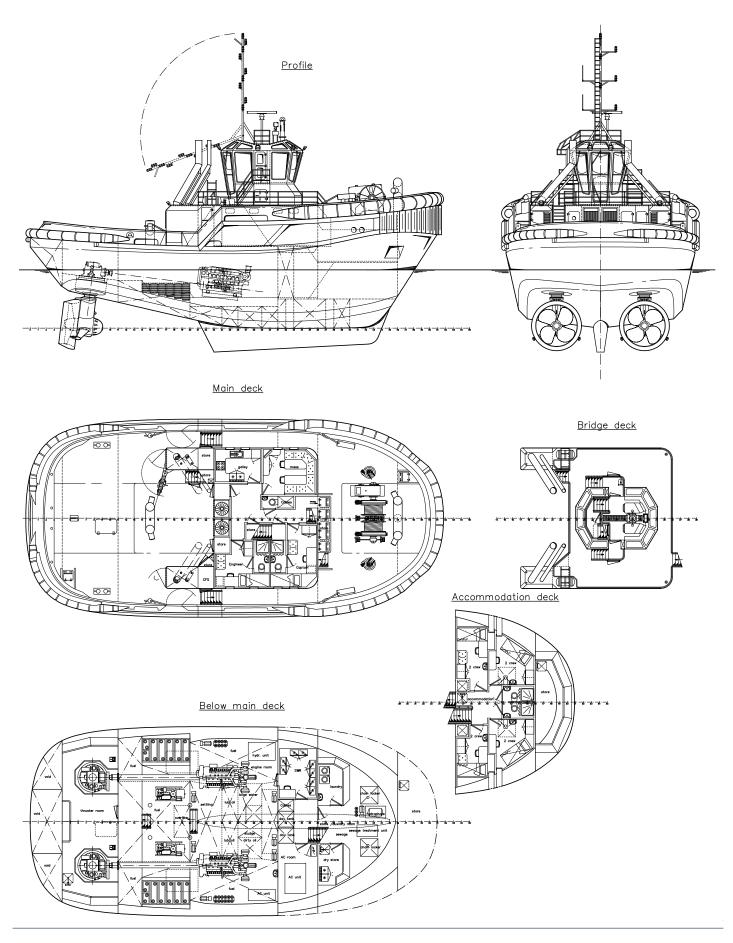

| CLASSIFICATION      | Bureau Veritas I № HULL • MACH<br>• AUT-UMS, Unrestricted Navigation,<br>Tug GMDSS A1 |
|---------------------|---------------------------------------------------------------------------------------|
| DIMENSIONS          | Approx.                                                                               |
| LENGTH O.A.         | 94 ft   28,74 m                                                                       |
| BREADTH MLD.        | 42.6 ft   13,0 m                                                                      |
| DEPTH AT SIDE       | 18 ft   5,60 m                                                                        |
| DRAFT               | 18.5 ft   5,64 m                                                                      |
| GROSS TONNAGE       | < 500                                                                                 |
| PERFORMANCES        |                                                                                       |
| SPEED AHEAD         | 12 knots                                                                              |
| SPEED ASTERN        | 12 knots                                                                              |
| BOLLARD PULL AHEAD  | max. 85 tons                                                                          |
| BOLLARD PULL ASTERN | max. 78 tons                                                                          |
| PROPULSION          |                                                                                       |
| MAIN ENGINES        | High-speed or medium-speed engines                                                    |
| THRUSTERS           | 2x FPP Ø110 ft (2800 mm) with integrated slipping clutch                              |
| AUXILIARIES         |                                                                                       |
| TOTAL E-POWER       | 2x 134 hp   2x 100 kW                                                                 |
| HYDRAULIC SYSTEM    | Main engine driven                                                                    |

| TANKS                   |                                                                                                                            |  |
|-------------------------|----------------------------------------------------------------------------------------------------------------------------|--|
| FUEL OIL                | 35,400 gals   134 m <sup>3</sup>                                                                                           |  |
| FRESH WATER             | 4,750 gals   18 m <sup>3</sup>                                                                                             |  |
| DECK LAY-OUT            |                                                                                                                            |  |
| FORWARD TOWING<br>WINCH | Hydraulic driven, double drum,<br>2x 656 ft (2x 200 m) synthetic rope                                                      |  |
| HOLDING POWER           | 200 tons at 1 <sup>st</sup> layer                                                                                          |  |
| PULLING FORCE           | 40 tons at 49 ft/min (15 m/min)                                                                                            |  |
| SLACK ROPE SPEED        | 147.6 ft/min   45 m/min                                                                                                    |  |
| FENDERING               | D-fendering at the side, at the bow<br>cilfendering above the W-fendering,<br>cilfendering at the stern transom<br>corners |  |
| ACCOMMODATION           |                                                                                                                            |  |
| FACILITIES              | Air-conditioned accommodation for up to 10 persons                                                                         |  |
| OPTIONS                 |                                                                                                                            |  |
| AFT TOWING WINCH        | Hydraulic driven, single drum                                                                                              |  |
| DECK CRANE              | Heila HLRM 20-3S                                                                                                           |  |
| TOWING HOOK             | Mampaey 100 tons SWL                                                                                                       |  |
| EXTERNAL FIRE FIGHTING  | FiFi class 1                                                                                                               |  |
| МОВ                     | Inflatable type with outboard engine                                                                                       |  |