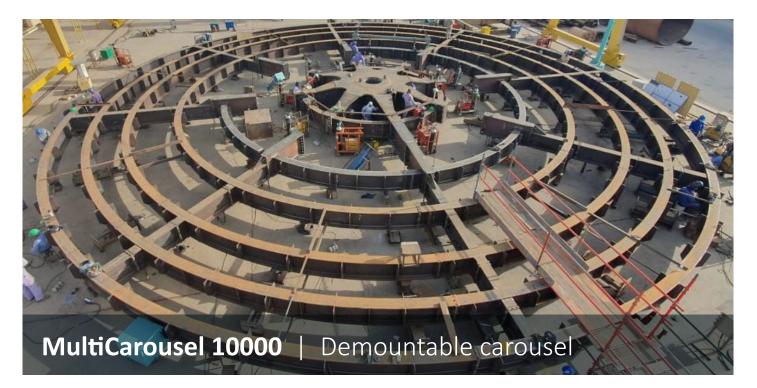

The MultiCarousels are based on a modular concept easy to transport bij road or sea. This concept allows Neptune Marine to offer a quick and adequate solution for the storage of installation of offshore cables and flexiple pipes. Neptune Marine can offer the carousels onboard of one of the EuroPontoons available or as a stand unit alone.

| INFORMATION     |                                |
|-----------------|--------------------------------|
| CABLE LOAD      | 10.000 tons                    |
| OUTER DIAMETER  | 32,00 meters                   |
| CORE DIAMETER   | 4,00 meters                    |
| STACKING HEIGHT | 6,50 meters                    |
| LINE SPEED      | 15 m/min                       |
| FEATURES        |                                |
| MODULAR DESIGN  | Containerised modular          |
| TRANSPORT       | Road transportable in segments |