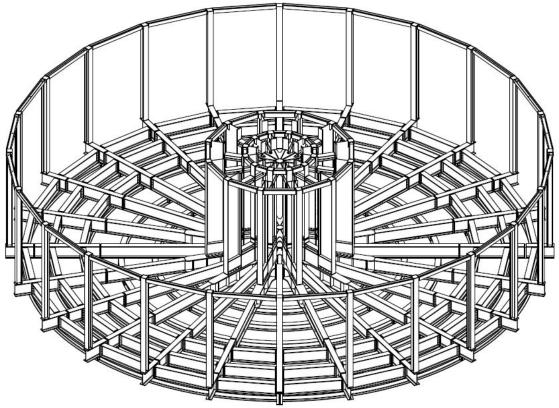

The MultiCarousels are based on a modular concept easy to transport bij road or sea. This concept allows Neptune Marine to offer a quick and adequate solution for the storage of installation of offshore cables and flexiple pipes. Neptune Marine can offer the carousels onboard of one of the EuroPontoons available or as a stand unit alone.

| INFORMATION     |                                |
|-----------------|--------------------------------|
| CABLE LOAD      | 10.000 tons                    |
| OUTER DIAMETER  | 32,00 meters                   |
| CORE DIAMETER   | 4,00 meters                    |
| STACKING HEIGHT | 6,50 meters                    |
| LINE SPEED      | 15 m/min                       |
| FEATURES        |                                |
| MODULAR DESIGN  | Containerised modular          |
| TRANSPORT       | Road transportable in segments |