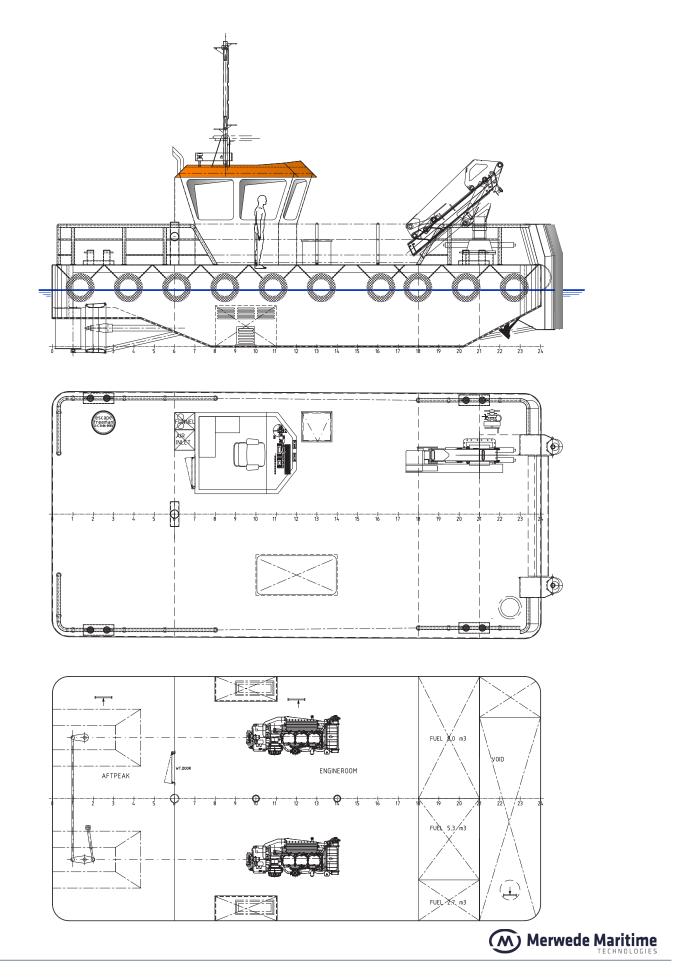

| CLASSIFICATION     | Bureau Veritas I ₮ HULL • MACH • AUT-UMS, Coastal Area Multi-Purpose/Special Service Ship |
|--------------------|-------------------------------------------------------------------------------------------|
| DIMENSIONS         |                                                                                           |
| LENGTH O.A.        | 12,60 meters                                                                              |
| BREADTH MLD.       | 6,04 meters                                                                               |
| DEPTH AT SIDE      | 1,80 meters                                                                               |
| DRAFT              | 1,40 meters                                                                               |
| PERFORMANCES       |                                                                                           |
| SPEED              | 7 knots (approx.)                                                                         |
| BOLLARD PULL       | 7 tons                                                                                    |
| PROPULSION         |                                                                                           |
| MAIN ENGINES       | 2x Caterpillar C9.3                                                                       |
| TOTAL POWER        | 750 hp at 1800 RPM                                                                        |
| PROPELLERS         | 1000 mm diameter in nozzle                                                                |
| AUXILIARIES        |                                                                                           |
| GENERATOR SET      | Approx. 50 kW                                                                             |
| AC UNIT COMPRESSOR | Split unit                                                                                |

| TANKS              |                                                      |
|--------------------|------------------------------------------------------|
| FUEL OIL           | 16 m³                                                |
| DECK LAY-OUT       |                                                      |
| DECK CRANE FORWARD | Heila HLM 25-2S                                      |
| DECK               | Azobé deck covering                                  |
| TOWING PINS        | Fore ship set towing pins manual                     |
| FENDERING          | Tire fendering at sides, pushbow fendering fore ship |
| FACILITIES         |                                                      |
| WHEELHOUSE         | Air-conditioned wheelhouse                           |
| SAFETY             | LSA for 4 persons                                    |
| OPTIONS            |                                                      |
| DECK CRANE AFT     | Heila HLM 25-2S                                      |
| CAPSTANS           | 3T hydraulic driven                                  |
| DECKWINCH          | 15 T hydraulic driven                                |
| TOWING HOOK        | Mampaey 8 tons SWL                                   |
| ELECTRICAL SYSTEM  | 240/400 V                                            |