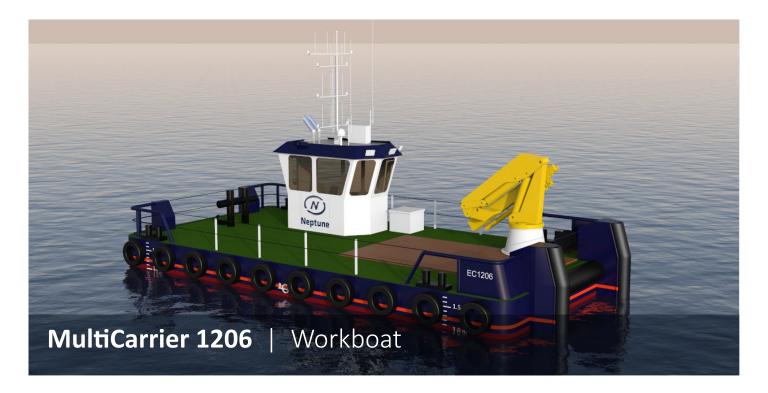

The robust, efficient and flexible design of the MultiCarrier makes it one of the best vessels for anchor handling, dredging support and survey activities. The MultiCarrier can be adapted to perfectly fit any project within a short time.

## MultiCarrier 1206 | Workboat