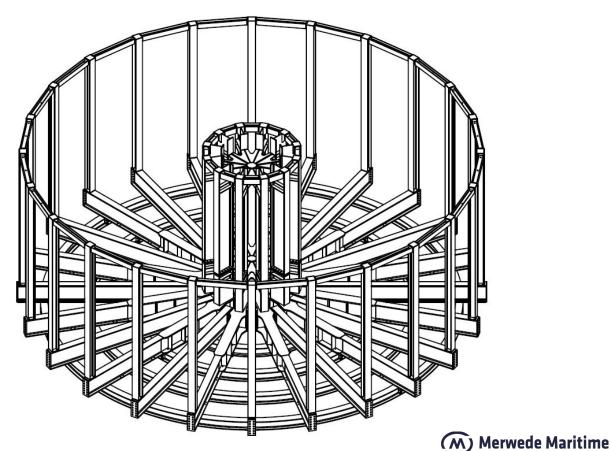

The MultiCarousels are based on a modular concept easy to transport bij road or sea. This concept allows Neptune Marine to offer a quick and adequate solution for the storage of installation of offshore cables and flexiple pipes. Neptune Marine can offer the carousels onboard of one of the MultiPontoons available or as a stand unit alone.

| INFORMATION     |                                |
|-----------------|--------------------------------|
| CABLE LOAD      | 1.500 tons                     |
| OUTER DIAMETER  | 14,00 meters                   |
| CORE DIAMETER   | 2,50 meters                    |
| STACKING HEIGHT | 6,50 meters                    |
| LINE SPEED      | 15 m/min                       |
| FEATURES        |                                |
| MODULAR DESIGN  | Containerised modular          |
| TRANSPORT       | Road transportable in segments |