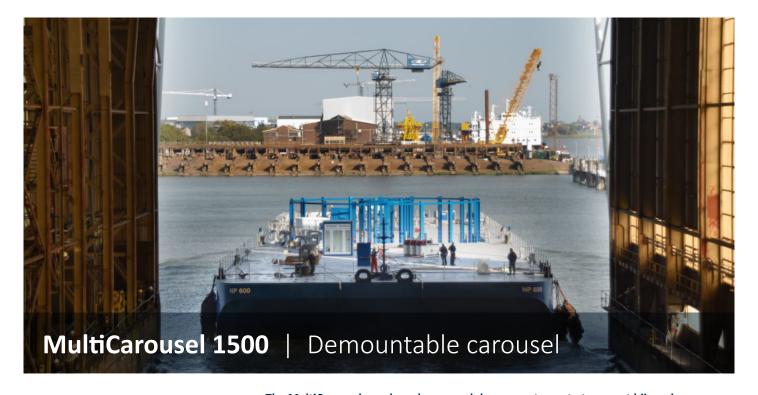

The MultiCarousels are based on a modular concept easy to transport bij road or sea. This concept allows Neptune Marine to offer a quick and adequate solution for the storage of installation of offshore cables and flexiple pipes. Neptune Marine can offer the carousels onboard of one of the MultiPontoons available or as a stand unit alone.