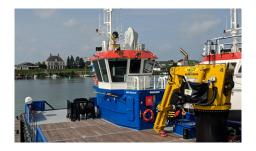

The robust, efficient and flexible design of the MultiCarrier makes it one of the best vessels for anchor handling, dredging support and survey activities. The MultiCarrier can be adapted to perfectly fit any project within a short time.

## MultiCarrier 2209 | Workboat