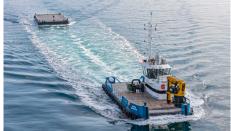

The robust, efficient and flexible design of the MultiCarrier makes it one of the best vessels for anchor handling, dredging support and survey activities. The MultiCarrier can be adapted to perfectly fit any project within a short time.

## MultiCarrier 2209 | Workboat