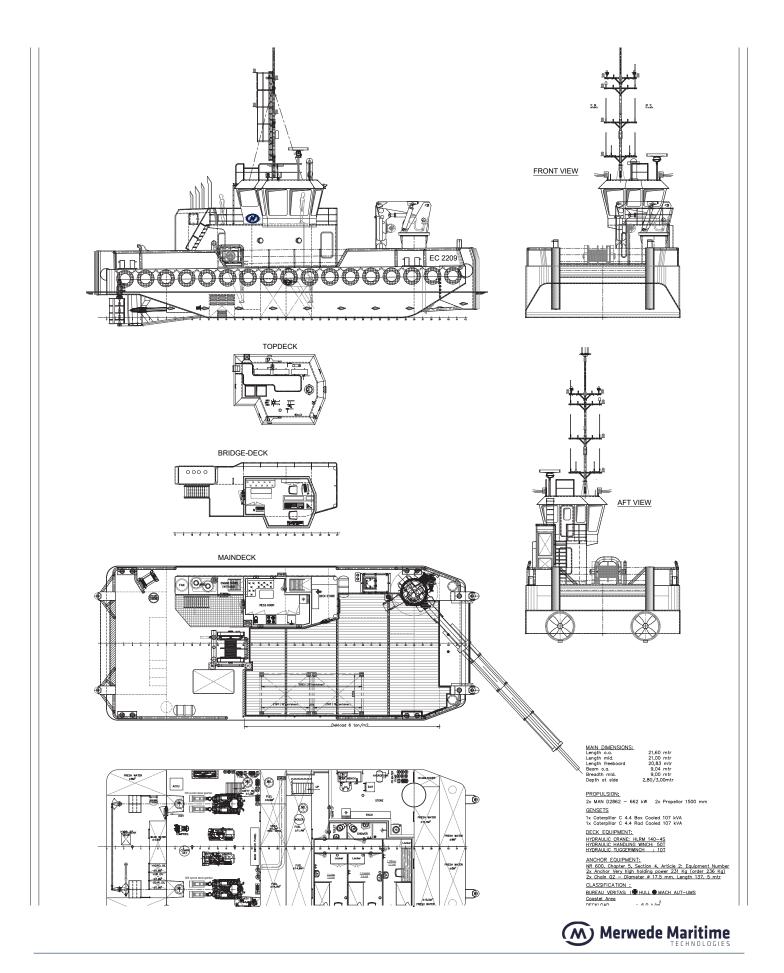

The robust, efficient and flexible design of the MultiCarrier makes it one of the best vessels for anchor handling, dredging support and survey activities. The MultiCarrier can be adapted to perfectly fit any project within a short time.

| CLASSIFICATION       | Bureau Veritas I    HULL • MACH  • AUT-UMS, Multi-Purpose/Special Service Ship, Coastal Area GMDSS Area A1 |
|----------------------|------------------------------------------------------------------------------------------------------------|
| DIMENSIONS           |                                                                                                            |
| LENGTH O.A.          | 21,60 meters                                                                                               |
| BREADTH MLD.         | 9,04 meters                                                                                                |
| DEPTH AT SIDE        | 2,80/3,00 meters                                                                                           |
| DRAFT                | 2,00 meters                                                                                                |
| GROSS TONNAGE        | 135                                                                                                        |
| NET TONNAGE          | 40                                                                                                         |
| PERFORMANCES         |                                                                                                            |
| SPEED                | 10 knots                                                                                                   |
| BOLLARD PULL         | 15 tons                                                                                                    |
| PROPULSION           |                                                                                                            |
| MAIN ENGINES         | 2x Caterpillar C18                                                                                         |
| TOTAL POWER          | 894 kW at 1800 RPM                                                                                         |
| PROPELLERS           | 1350 mm diameter in nozzle                                                                                 |
| AUXILIARIES          |                                                                                                            |
| GENERATOR SETS       | 2x Caterpillar C4.4,<br>1 radiator cooled, 1 box cooled                                                    |
| TOTAL E-POWER        | 186 kW                                                                                                     |
| HYDRAULIC POWER PACK | 2x 55 kW – Electrical driven                                                                               |

| TANKS                             |                                                               |
|-----------------------------------|---------------------------------------------------------------|
| FUEL OIL                          | 56 m <sup>3</sup>                                             |
| FRESH WATER                       | 51 m <sup>3</sup>                                             |
| DECK LAY-OUT                      |                                                               |
| ANCHOR HANDLING /<br>TOWING WINCH | Split drum type                                               |
| PULLING FORCE                     | 50 tons at 1 <sup>st</sup> layer                              |
| HAULING SPEED                     | 7m/min- 21m/min                                               |
| TUGGER WINCH                      | Single drum type                                              |
| PULLING FORCE                     | 10 tons at 1 <sup>st</sup> layer                              |
| DECK CRANE FORWARD                | HS AKC 185-HE4                                                |
| DECK                              | Azobé deck covering                                           |
| TOWING HOOK                       | Mampaey 20 tons SWL                                           |
| TOWING PINS                       | Fore ship set towing pins manual                              |
| FENDERING                         | Tire fendering at sides, pushbow fendering fore- and aft ship |
| ACCOMMODATION                     |                                                               |
| FACILITIES                        | Airconditioned accommodation for up to 6 persons              |