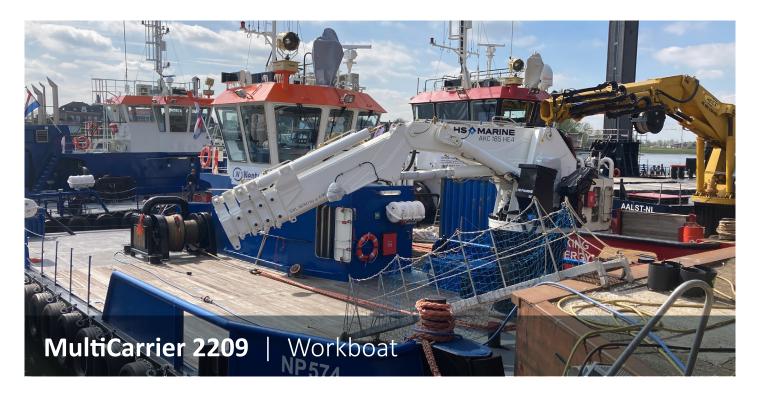

The robust, efficient and flexible design of the MultiCarrier makes it one of the best vessels for anchor handling, dredging support and survey activities. The MultiCarrier can be adapted to perfectly fit any project within a short time.

## MultiCarrier 2209 | Workboat