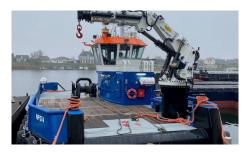

The robust, efficient and flexible design of the MultiCarrier makes it one of the best vessels for anchor handling, dredging support and survey activities. The MultiCarrier can be adapted to perfectly fit any project within a short time.

## MultiCarrier 2209 | Workboat