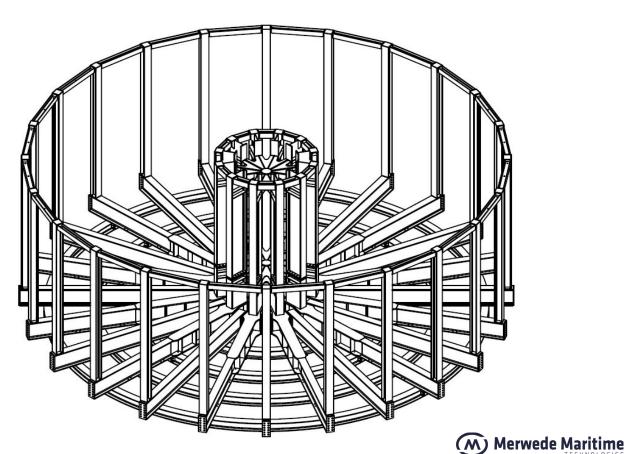

| INFORMATION     |                                |
|-----------------|--------------------------------|
| CABLE LOAD      | 2.500 tons                     |
| OUTER DIAMETER  | 18,00 meters                   |
| CORE DIAMETER   | 4,00 meters                    |
| STACKING HEIGHT | 6,50 meters                    |
| LINE SPEED      | 15 m/min                       |
| FEATURES        |                                |
| MODULAR DESIGN  | Containerised modular          |
| TRANSPORT       | Road transportable in segments |