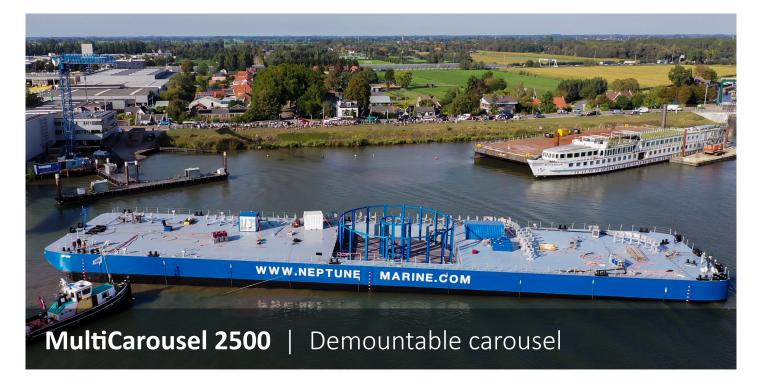

The MultiCarousels are based on a modular concept easy to transport bij road or sea. This concept allows Neptune Marine to offer a quick and adequate solution for the storage of installation of offshore cables and flexiple pipes. Neptune Marine can offer the carousels onboard of one of the MultiPontoons available or as a stand unit alone.

| INFORMATION     |                                |
|-----------------|--------------------------------|
| CABLE LOAD      | 2.500 tons                     |
| OUTER DIAMETER  | 18,00 meters                   |
| CORE DIAMETER   | 4,00 meters                    |
| STACKING HEIGHT | 6,50 meters                    |
| LINE SPEED      | 15 m/min                       |
| FEATURES        |                                |
| MODULAR DESIGN  | Containerised modular          |
| TRANSPORT       | Road transportable in segments |