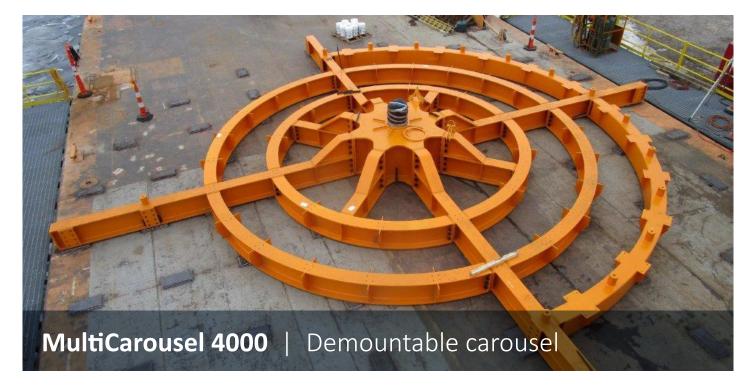

The MultiCarousels are based on a modular concept easy to transport bij road or sea. This concept allows Neptune Marine to offer a quick and adequate solution for the storage of installation of offshore cables and flexiple pipes. Neptune Marine can offer the carousels onboard of one of the MultiPontoons available or as a stand unit alone.

| INFORMATION     |                                |
|-----------------|--------------------------------|
| CABLE LOAD      | 4.000 tons                     |
| OUTER DIAMETER  | 23,00 meters                   |
| CORE DIAMETER   | 4,00 meters                    |
| STACKING HEIGHT | 6,50 meters                    |
| LINE SPEED      | 15 m/min                       |
| FEATURES        |                                |
| MODULAR DESIGN  | Containerised modular          |
| TRANSPORT       | Road transportable in segments |