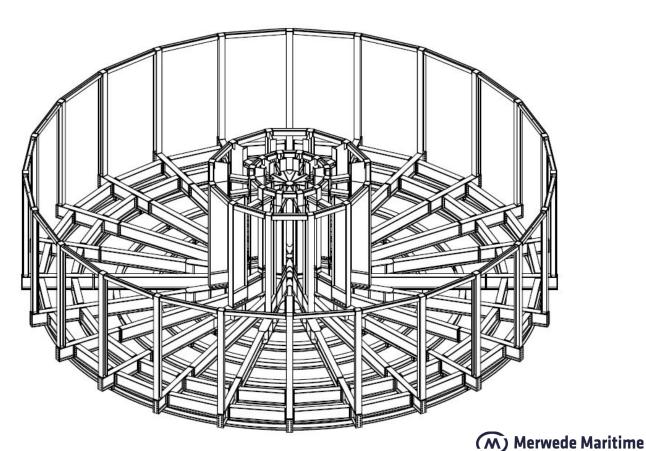

The MultiCarousels are based on a modular concept easy to transport bij road or sea. This concept allows Neptune Marine to offer a quick and adequate solution for the storage of installation of offshore cables and flexiple pipes. Neptune Marine can offer the carousels onboard of one of the MultiPontoons available or as a stand unit alone.

| INFORMATION     |                                |
|-----------------|--------------------------------|
| CABLE LOAD      | 4.000 tons                     |
| OUTER DIAMETER  | 23,00 meters                   |
| CORE DIAMETER   | 4,00 meters                    |
| STACKING HEIGHT | 6,50 meters                    |
| LINE SPEED      | 15 m/min                       |
| FEATURES        |                                |
| MODULAR DESIGN  | Containerised modular          |
| TRANSPORT       | Road transportable in segments |