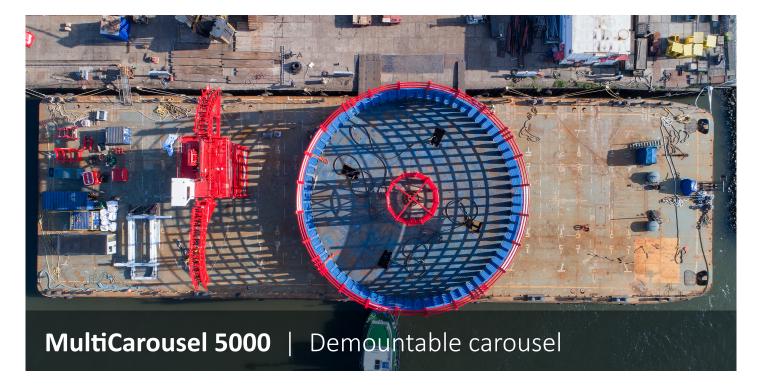

The EuroCarousels are based on a modular concept easy to transport bij road or sea. This concept allows Neptune Marine to offer a quick and adequate solution for the storage of installation of offshore cables and flexiple pipes. Neptune Marine can offer the carousels onboard of one of the MultiPontoons available or as a stand unit alone.

| INFORMATION     |                                |
|-----------------|--------------------------------|
| CABLE LOAD      | 5.000 tons                     |
| OUTER DIAMETER  | 25,00 meters                   |
| CORE DIAMETER   | 4,00 meters                    |
| STACKING HEIGHT | 6,50 meters                    |
| LINE SPEED      | 15 m/min                       |
| FEATURES        |                                |
| MODULAR DESIGN  | Containerised modular          |
| TRANSPORT       | Road transportable in segments |