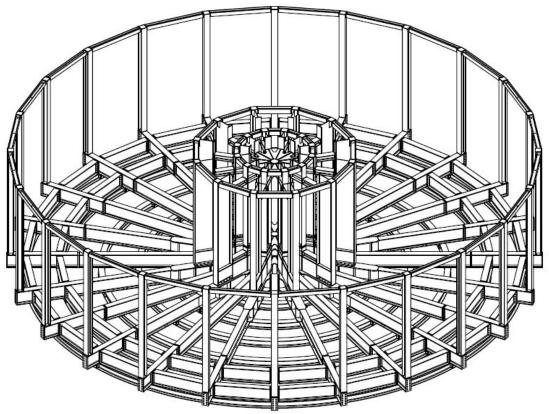

The EuroCarousels are based on a modular concept easy to transport bij road or sea. This concept allows Neptune Marine to offer a quick and adequate solution for the storage of installation of offshore cables and flexiple pipes. Neptune Marine can offer the carousels onboard of one of the MultiPontoons available or as a stand unit alone.

| INFORMATION     |                                |
|-----------------|--------------------------------|
| CABLE LOAD      | 5.000 tons                     |
| OUTER DIAMETER  | 25,00 meters                   |
| CORE DIAMETER   | 4,00 meters                    |
| STACKING HEIGHT | 6,50 meters                    |
| LINE SPEED      | 15 m/min                       |
| FEATURES        |                                |
| MODULAR DESIGN  | Containerised modular          |
| TRANSPORT       | Road transportable in segments |