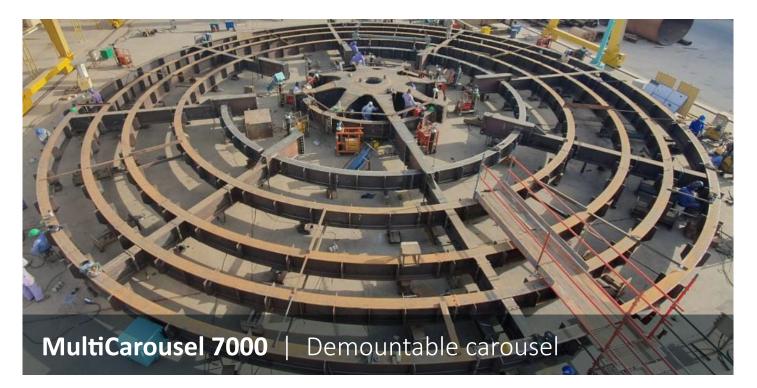

The MultiCarousels are based on a modular concept easy to transport bij road or sea. This concept allows Neptune Marine to offer a quick and adequate solution for the storage of installation of offshore cables and flexiple pipes. Neptune Marine can offer the carousels onboard of one of the MultiPontoons available or as a stand unit alone.

| INFORMATION     |                                |
|-----------------|--------------------------------|
| CABLE LOAD      | 7.000 tons                     |
| OUTER DIAMETER  | 30,00 meters                   |
| CORE DIAMETER   | 4,00 meters                    |
| STACKING HEIGHT | 6,50 meters                    |
| LINE SPEED      | 15 m/min                       |
| FEATURES        |                                |
| MODULAR DESIGN  | Containerised modular          |
| TRANSPORT       | Road transportable in segments |