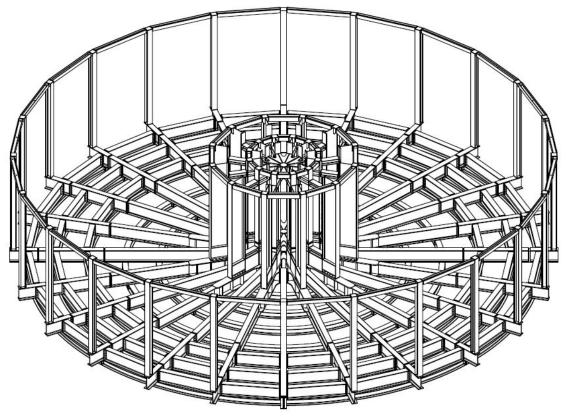

The MultiCarousels are based on a modular concept easy to transport bij road or sea. This concept allows Neptune Marine to offer a quick and adequate solution for the storage of installation of offshore cables and flexiple pipes. Neptune Marine can offer the carousels onboard of one of the MultiPontoons available or as a stand unit alone.

| INFORMATION     |                                |
|-----------------|--------------------------------|
| CABLE LOAD      | 7.000 tons                     |
| OUTER DIAMETER  | 30,00 meters                   |
| CORE DIAMETER   | 4,00 meters                    |
| STACKING HEIGHT | 6,50 meters                    |
| LINE SPEED      | 15 m/min                       |
| FEATURES        |                                |
| MODULAR DESIGN  | Containerised modular          |
| TRANSPORT       | Road transportable in segments |