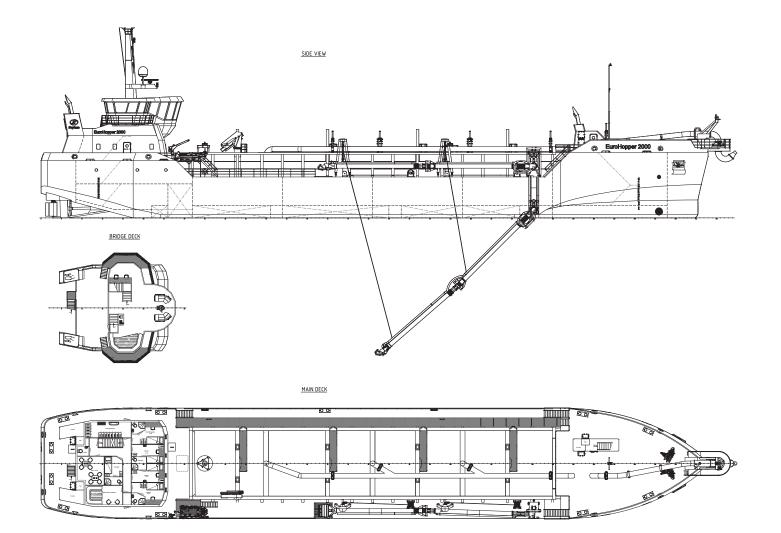

Neptune has developed its own range of small to medium-sized Trailing Suction Hopper Dredgers (TSHD), the EuroHopper range.

Based on proven dredging technology and customizable, Multihoppers ensure safe and secure dredging solutions including maintaining waterways and material extraction.

| CLASSIFICATION        | Bureau Veritas I ♣ HULL ♣ MACH<br>♣ AUT-UMS, Hopper Dredger ,<br>Unrestricted Navigation,<br>GMDSS Area A3 |  |
|-----------------------|------------------------------------------------------------------------------------------------------------|--|
| DIMENSIONS            |                                                                                                            |  |
| LENGTH O.A. APPROX.   | 84,17 meters                                                                                               |  |
| BREADTH MLD.          | 13,50 meters                                                                                               |  |
| DEPTH AT SIDE APPROX. | 5,0 meters                                                                                                 |  |
| DRAFT DREDGE MARK     | Approx. 4,5 meters                                                                                         |  |
| PERFORMANCES          |                                                                                                            |  |
| SPEED                 | 11 knots                                                                                                   |  |
| PROPULSION            |                                                                                                            |  |
| MAIN ENGINES          | 2x CatC32 970 KW                                                                                           |  |
| TOTAL POWER           | 1940 KW                                                                                                    |  |
| PROPELLERS            | 1900 mm in nozzle                                                                                          |  |
| AUXILIARIES           |                                                                                                            |  |
| GENERATOR SETS        | 2x 350 KW                                                                                                  |  |
| EMERCENGY GENERATOR   | 130 KW                                                                                                     |  |
| TOTAL E-POWER         | 700 kW                                                                                                     |  |
| BOW THRUSTER          | 400 KW                                                                                                     |  |

| TANKS                    |                                                     |  |
|--------------------------|-----------------------------------------------------|--|
| FUEL OIL                 | 200 m <sup>3</sup>                                  |  |
| FRESH WATER              | 100 m <sup>3</sup>                                  |  |
| HOPPER                   | 2000 m <sup>3</sup>                                 |  |
| EQUIPMENT                |                                                     |  |
| DREDGE PUMP              | 700 mm                                              |  |
| DREDGE PUMP ENGINE       | Diesel driven/CatC32                                |  |
| DREDGE PIPE              | 700 mm                                              |  |
| DREDGING DEPTH APPROX    | -22 m                                               |  |
| JET WATER PUMP (APPROX.) | 1200 m3/h                                           |  |
| UNLOADING SYSTEM         | Bottomdoors 4x2                                     |  |
| SERVICE CRANE            | Heila HLRM 45 (4S)                                  |  |
| ACCOMMODATION            |                                                     |  |
| FACILITIES               | Air-conditioned accommodation for up to 20 persons. |  |
| OPTIONS                  |                                                     |  |
| BOW COUPING              |                                                     |  |
| RAINBOW NOZLE            |                                                     |  |