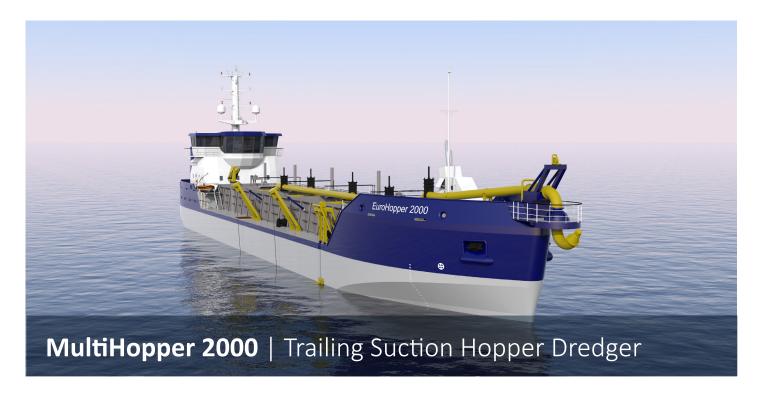

Neptune has developed its own range of small to medium-sized Trailing Suction Hopper Dredgers (TSHD), the EuroHopper range.

Based on proven dredging technology and customizable, Multihoppers ensure safe and secure dredging solutions including maintaining waterways and material extraction.

## **MultiHopper 2000** | Trailing Suction Hopper Dredger