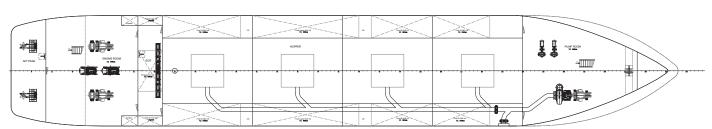

| DREDGING DEPTH APPROX    | -22 m                                               |  |
| JET WATER PUMP (APPROX.) | 1200 m3/h                                           |  |
| UNLOADING SYSTEM         | Bottomdoors 4x2                                     |  |
| SERVICE CRANE            | Heila HLRM 45 (4S)                                  |  |
| ACCOMMODATION            |                                                     |  |
| FACILITIES               | Air-conditioned accommodation for up to 20 persons. |  |
| OPTIONS                  |                                                     |  |
| BOW COUPING              |                                                     |  |
| RAINBOW NOZLE            |                                                     |  |









BELOW MAIN DECK





## **MultiHopper 2000** | Trailing Suction Hopper Dredger