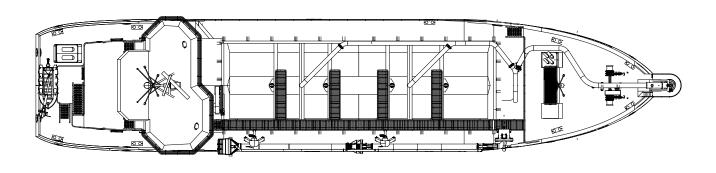

Neptune has developed its own range of small to medium-sized Trailing Suction Hopper Dredgers (TSHD), the EuroHopper range.

Based on proven dredging technology and customizable, MultiHoppers ensure safe and secure dredging solutions including maintaining waterways and material extraction.

## MultiHopper 600 | Trailing Suction Hopper Dredger