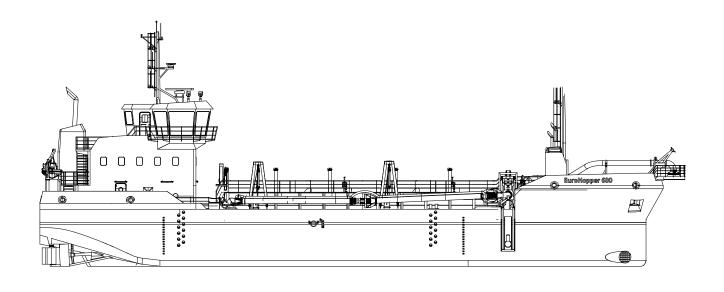

Neptune has developed its own range of small to medium-sized Trailing Suction Hopper Dredgers (TSHD), the EuroHopper range.

Based on proven dredging technology and customizable, MultiHoppers ensure safe and secure dredging solutions including maintaining waterways and material extraction.

## MultiHopper 600 | Trailing Suction Hopper Dredger