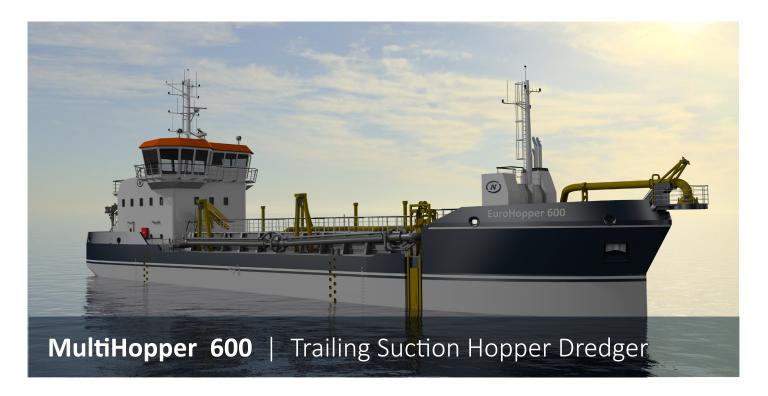

Neptune has developed its own range of small to medium-sized Trailing Suction Hopper Dredgers (TSHD), the EuroHopper range.

Based on proven dredging technology and customizable, MultiHoppers ensure safe and secure dredging solutions including maintaining waterways and material extraction.

## MultiHopper 600 | Trailing Suction Hopper Dredger