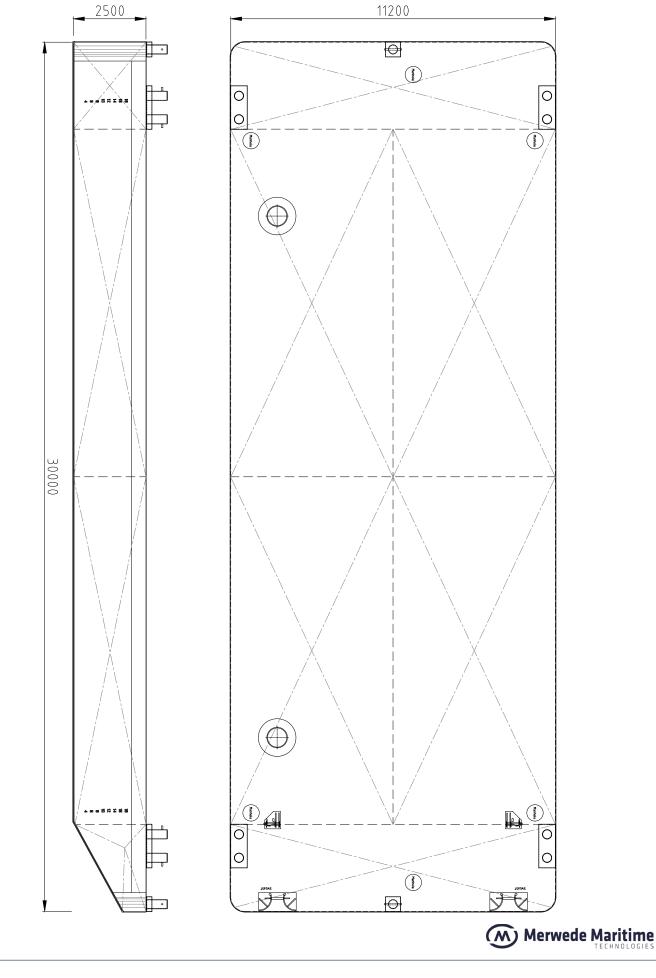

| CLASSIFICATION            | Bureau Veritas I ₩ HULL<br>Unrestricted Navigation<br>Unmanned Towing |
|---------------------------|-----------------------------------------------------------------------|
| DIMENSIONS                |                                                                       |
| LENGTH O.A.               | 30,00 meters                                                          |
| BREADTH MLD.              | 11,20 meters                                                          |
| DEPTH AT SIDE             | 2,50 meters                                                           |
| MIN. DRAUGHT              | 0,47 meters                                                           |
| MAX. DRAUGHT              | 1,93 meters                                                           |
| GROSS TONNAGE             | 208                                                                   |
| NET TONNAGE               | 62                                                                    |
| CONSTRUCTION              |                                                                       |
| DECK PLATE THICKNESS      | 10 mm                                                                 |
| SHEERSTRAKE THICKNESS     | 25 mm                                                                 |
| NUMBER OF<br>COMPARTMENTS | 6 void spaces                                                         |

| CAPACITY                   |                                                            |
|----------------------------|------------------------------------------------------------|
| CARGO CAPACITY             | 500 tons                                                   |
| DECK LOAD                  | 6 tons m <sup>2</sup>                                      |
| STANDARD OUTFITTING        |                                                            |
| BOLLARDS                   | 4 x double bollards                                        |
| SPUD CANS                  | 2 x at SB side                                             |
| MANHOLES                   | Flush type manholes                                        |
| TOWING BRACKETS            | 2 x SMIT brackets at the bow                               |
| OPTIONS                    |                                                            |
| TOWING ARRANGEMENT         | Towing bridle with chains and emergency towing arrangement |
| SPUD POLES                 | Spuds with a diameter of 609 mm                            |
| SPUD HANDLING<br>EQUIPMENT | Hydraulic cylinders                                        |
| DECK EQUIPMENT             | Mooring equipment and cranes                               |