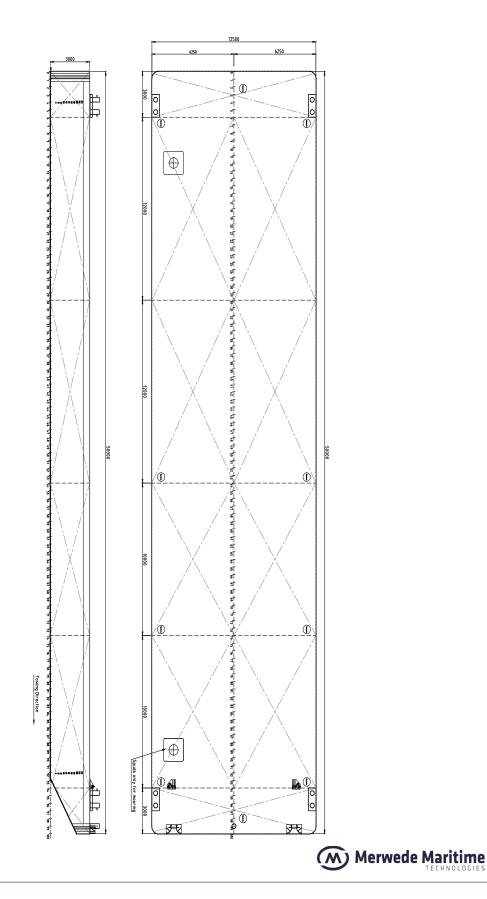

| CLASSIFICATION         | Bureau Veritas I 🛧 HULL<br>Unrestricted Navigation<br>Unmanned Towing |
|------------------------|-----------------------------------------------------------------------|
| DIMENSIONS             |                                                                       |
| LENGTH O.A.            | 50,00 meters                                                          |
| BREADTH MLD.           | 12,50 meters                                                          |
| DEPTH AT SIDE          | 3,00 meters                                                           |
| MIN. DRAUGHT           | 0,50 meters                                                           |
| MAX. DRAUGHT           | 2,34 meters                                                           |
| CONSTRUCTION           |                                                                       |
| DECK PLATE THICKNESS   | 10 mm                                                                 |
| SHEERSTRAKE THICKNESS  | 25 mm                                                                 |
| NUMBER OF COMPARTMENTS | 8 void spaces                                                         |

| CAPACITY                     |                                                            |
|------------------------------|------------------------------------------------------------|
| CARGO CAPACITY               | Approx. 1140 tons                                          |
| DECK LOAD                    | 10 tons m <sup>2</sup>                                     |
| STANDARD OUTFITTING          |                                                            |
| BOLLARDS                     | 4 x double bollards                                        |
| SPUD POLE FOUNDATIONS        | 2 x at SB side                                             |
| MANHOLES                     | Flush type manholes                                        |
| TOWING BRACKETS              | 2 x SMIT brackets at the bow                               |
| OPTIONS                      |                                                            |
| TOWING ARRANGEMENT           | Towing bridle with chains and emergency towing arrangement |
| SPUD POLES                   | Spuds with a diameter of 610mm                             |
| SPUD HANDLING<br>ARRANGEMENT | Hydraulic cylinders or winches                             |
| DECK EQUIPMENT               | Accommodation units, mooring equipment and cranes          |