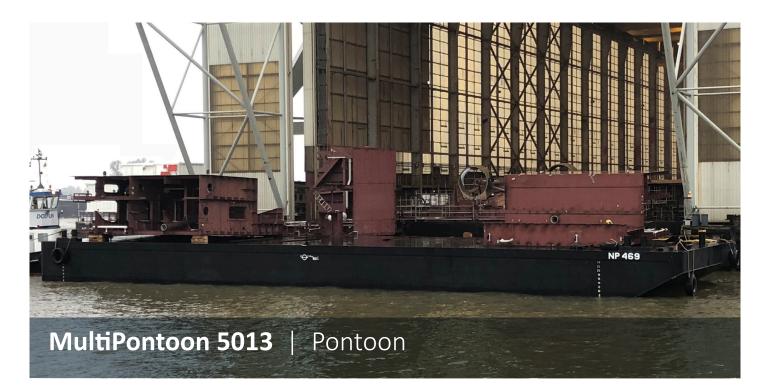

## MultiPontoon 5013 | Pontoon

For more information, please contact us on:T +31 (0)184 621 423E info@neptunemarine.comW www.neptunemarine.comVersion: V.01

| CLASSIFICATION         | Bureau Veritas I 🛧 HULL<br>Unrestricted Navigation<br>Unmanned Towing |
|------------------------|-----------------------------------------------------------------------|
| DIMENSIONS             |                                                                       |
| LENGTH O.A.            | 50,00 meters                                                          |
| BREADTH MLD.           | 12,50 meters                                                          |
| DEPTH AT SIDE          | 3,00 meters                                                           |
| MIN. DRAUGHT           | 0,50 meters                                                           |
| MAX. DRAUGHT           | 2,34 meters                                                           |
| CONSTRUCTION           |                                                                       |
| DECK PLATE THICKNESS   | 10 mm                                                                 |
| SHEERSTRAKE THICKNESS  | 25 mm                                                                 |
| NUMBER OF COMPARTMENTS | 8 void spaces                                                         |

| CAPACITY                     |                                                            |
|------------------------------|------------------------------------------------------------|
| CARGO CAPACITY               | Approx. 1140 tons                                          |
| DECK LOAD                    | 10 tons m <sup>2</sup>                                     |
| STANDARD OUTFITTING          |                                                            |
| BOLLARDS                     | 4 x double bollards                                        |
| SPUD POLE FOUNDATIONS        | 2 x at SB side                                             |
| MANHOLES                     | Flush type manholes                                        |
| TOWING BRACKETS              | 2 x SMIT brackets at the bow                               |
| OPTIONS                      |                                                            |
| TOWING ARRANGEMENT           | Towing bridle with chains and emergency towing arrangement |
| SPUD POLES                   | Spuds with a diameter of 610mm                             |
| SPUD HANDLING<br>ARRANGEMENT | Hydraulic cylinders or winches                             |
| DECK EQUIPMENT               | Accommodation units, mooring equipment and cranes          |