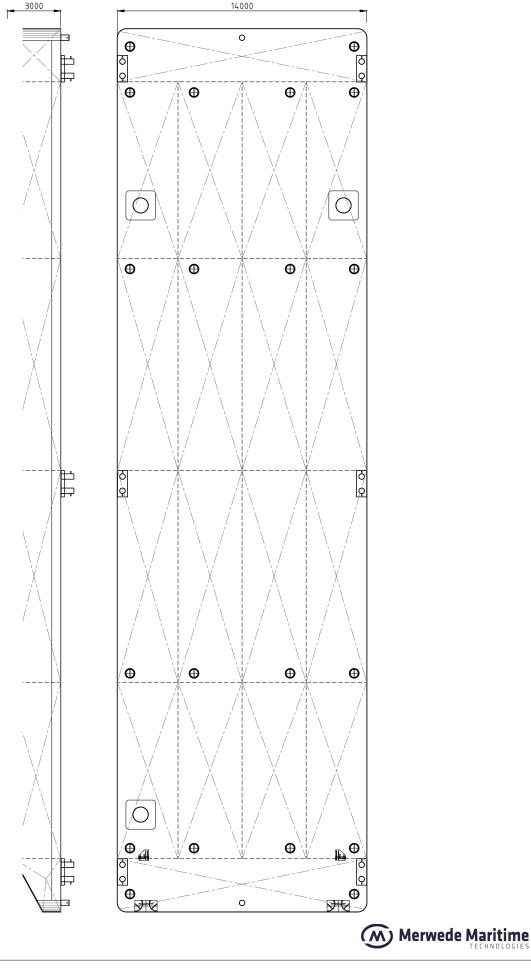

| CLASSIFICATION            | Bureau Veritas I 乗 HULL<br>Unrestricted Navigation<br>Unmanned Towing |
|---------------------------|-----------------------------------------------------------------------|
| DIMENSIONS                |                                                                       |
| LENGTH O.A.               | 50,00 meters                                                          |
| BREADTH MLD.              | 14,00 meters                                                          |
| DEPTH AT SIDE             | 3,00 meters                                                           |
| MIN. DRAUGHT              | 0,48 meters                                                           |
| MAX. DRAUGHT              | 2,31 meters                                                           |
| CONSTRUCTION              |                                                                       |
| DECK PLATE THICKNESS      | 12 mm                                                                 |
| SHEERSTRAKE THICKNESS     | 25 mm                                                                 |
| NUMBER OF<br>COMPARTMENTS | 18 void spaces                                                        |

| CAPACITY                     |                                                            |
|------------------------------|------------------------------------------------------------|
| CARGO CAPACITY               | 1291 tons                                                  |
| DECK LOAD                    | 15 tons m <sup>2</sup>                                     |
| STANDARD OUTFITTING          |                                                            |
| BOLLARDS                     | 6 x double bollards                                        |
| SPUD POLE FOUNDATIONS        | 3 times - 2x SB side, 1x PS aft                            |
| MANHOLES                     | Flush type manholes                                        |
| TOWING BRACKETS              | 2x SMIT brackets at the bow                                |
| OPTIONS                      |                                                            |
| TOWING ARRANGEMENT           | Towing bridle with chains and emergency towing arrangement |
| SPUD POLES                   | 3 spuds with a diameter of 762 mm                          |
| SPUD HANDLING<br>ARRANGEMENT | Hydraulic cylinders or winches                             |
| DECK EQUIPMENT               | Mooring equipment, winches, cranes, etc.                   |