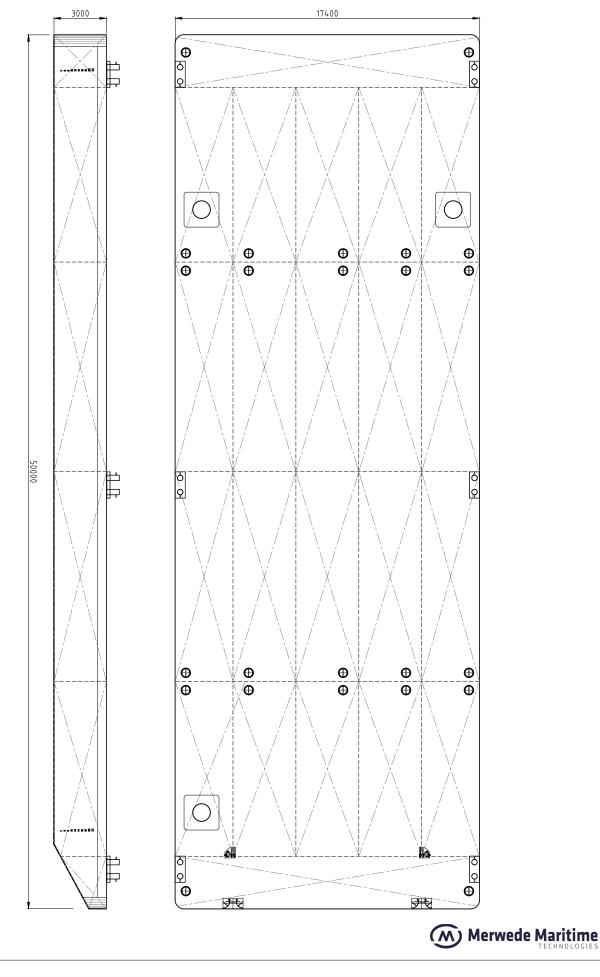

| CLASSIFICATION            | Bureau Veritas I 🛧 HULL                    | C   |
|---------------------------|--------------------------------------------|-----|
|                           | Unrestricted Navigation<br>Unmanned Towing | C   |
|                           |                                            | C   |
| DIMENSIONS                |                                            | S   |
| LENGTH O.A.               | 50,00 meters                               | В   |
| BREADTH MLD.              | 17,40 meters                               | S   |
| DEPTH AT SIDE             | 3,00 meters                                | Ν   |
| MIN. DRAUGHT              | 0,47 meters                                | Т   |
| MAX. DRAUGHT              | 2,32 meters                                | C   |
| GROSS TONNAGE             | 681                                        | Т   |
| NET TONNAGE               | 204                                        |     |
| CONSTRUCTION              |                                            | S   |
| DECK PLATE THICKNESS      | 12 mm                                      | S E |
| SHEERSTRAKE THICKNESS     | 25 mm                                      | E   |
| NUMBER OF<br>COMPARTMENTS | 22 void spaces                             | C   |

| CAPACITY                   |                                                            |  |
|----------------------------|------------------------------------------------------------|--|
| CARGO CAPACITY             | 1609 tons                                                  |  |
| DECK LOAD                  | 15 tons m <sup>2</sup>                                     |  |
| STANDARD OUTFITTING        |                                                            |  |
| BOLLARDS                   | 6 x double bollards                                        |  |
| SPUD CANS                  | 3 x at SB side                                             |  |
| MANHOLES                   | Flush type manholes                                        |  |
| TOWING BRACKETS            | 2 x SMIT brackets at the bow                               |  |
| OPTIONS                    |                                                            |  |
| TOWING ARRANGEMENT         | Towing bridle with chains and emergency towing arrangement |  |
| SPUD POLES                 | Spuds with a diameter of 914mm                             |  |
| SPUD HANDLING<br>EQUIPMENT | Hydraulic cylinders                                        |  |
| DECK EQUIPMENT             | Mooring units and cranes                                   |  |