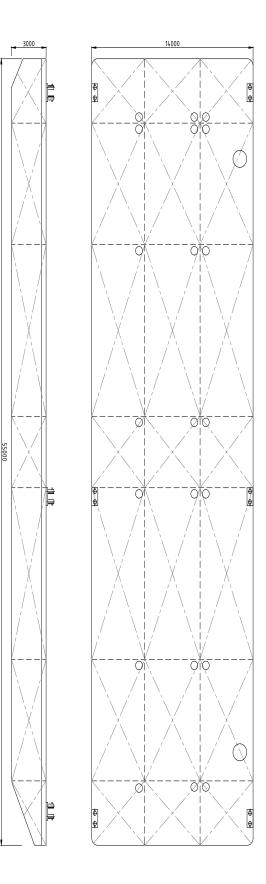

| CLASSIFICATION            | Bureau Veritas I 🛛 HULL<br>Unrestricted Navigation<br>Unmanned Towing |
|---------------------------|-----------------------------------------------------------------------|
| DIMENSIONS                |                                                                       |
| LENGTH O.A.               | 55,05 meters                                                          |
| BREADTH MLD.              | 14,00 meters                                                          |
| DEPTH AT SIDE             | 3,00 meters                                                           |
| MIN. DRAUGHT              | 0,48 meters                                                           |
| MAX. DRAUGHT              | 2,27 meters                                                           |
| GROSS TONNAGE             | 595                                                                   |
| NET TONNAGE               | 178                                                                   |
| CONSTRUCTION              |                                                                       |
| DECK PLATE THICKNESS      | 12 mm                                                                 |
| SHEERSTRAKE THICKNESS     | 25 mm                                                                 |
| NUMBER OF<br>COMPARTMENTS | 21 void spaces                                                        |

| CAPACITY                     |                                                               |
|------------------------------|---------------------------------------------------------------|
| CARGO CAPACITY               | Approx. 1350 tons                                             |
| DECK LOAD                    | 10 tons m <sup>2</sup>                                        |
| STANDARD OUTFITTING          |                                                               |
| BOLLARDS                     | 6 x double bollards                                           |
| SPUD CANS                    | 2 x at SB side                                                |
| MANHOLES                     | Flush type manholes                                           |
| TOWING BRACKETS              | 2 x SMIT brackets at the bow                                  |
| OPTIONS                      |                                                               |
| TOWING ARRANGEMENT           | Towing bridle with chains and<br>emergency towing arrangement |
| SPUD CANS                    | Spuds with a diameter of 609 mm                               |
| SPUD HANDLING<br>ARRANGEMENT | Hydraulic cylinders                                           |
| DECK EQUIPMENT               | Mooring equipment and cranes                                  |