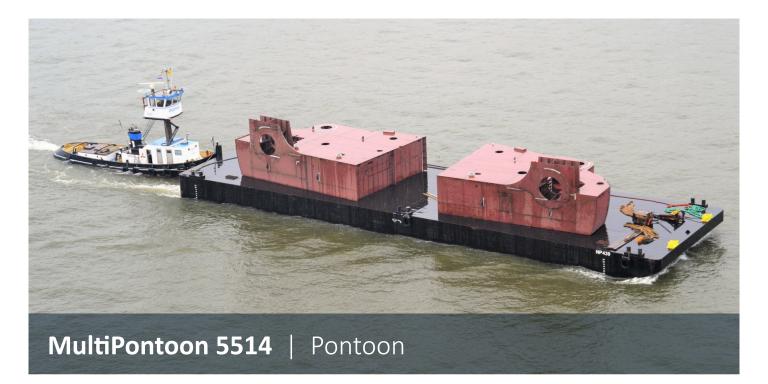

## MultiPontoon 5514 | Pontoon

| CLASSIFICATION            | Bureau Veritas I 🛛 HULL<br>Unrestricted Navigation<br>Unmanned Towing |
|---------------------------|-----------------------------------------------------------------------|
| DIMENSIONS                |                                                                       |
| LENGTH O.A.               | 55,05 meters                                                          |
| BREADTH MLD.              | 14,00 meters                                                          |
| DEPTH AT SIDE             | 3,00 meters                                                           |
| MIN. DRAUGHT              | 0,48 meters                                                           |
| MAX. DRAUGHT              | 2,27 meters                                                           |
| GROSS TONNAGE             | 595                                                                   |
| NET TONNAGE               | 178                                                                   |
| CONSTRUCTION              |                                                                       |
| DECK PLATE THICKNESS      | 12 mm                                                                 |
| SHEERSTRAKE THICKNESS     | 25 mm                                                                 |
| NUMBER OF<br>COMPARTMENTS | 21 void spaces                                                        |

| CAPACITY                     |                                                               |
|------------------------------|---------------------------------------------------------------|
| CARGO CAPACITY               | Approx. 1350 tons                                             |
| DECK LOAD                    | 10 tons m <sup>2</sup>                                        |
| STANDARD OUTFITTING          |                                                               |
| BOLLARDS                     | 6 x double bollards                                           |
| SPUD CANS                    | 2 x at SB side                                                |
| MANHOLES                     | Flush type manholes                                           |
| TOWING BRACKETS              | 2 x SMIT brackets at the bow                                  |
| OPTIONS                      |                                                               |
| TOWING ARRANGEMENT           | Towing bridle with chains and<br>emergency towing arrangement |
| SPUD CANS                    | Spuds with a diameter of 609 mm                               |
| SPUD HANDLING<br>ARRANGEMENT | Hydraulic cylinders                                           |
| DECK EQUIPMENT               | Mooring equipment and cranes                                  |