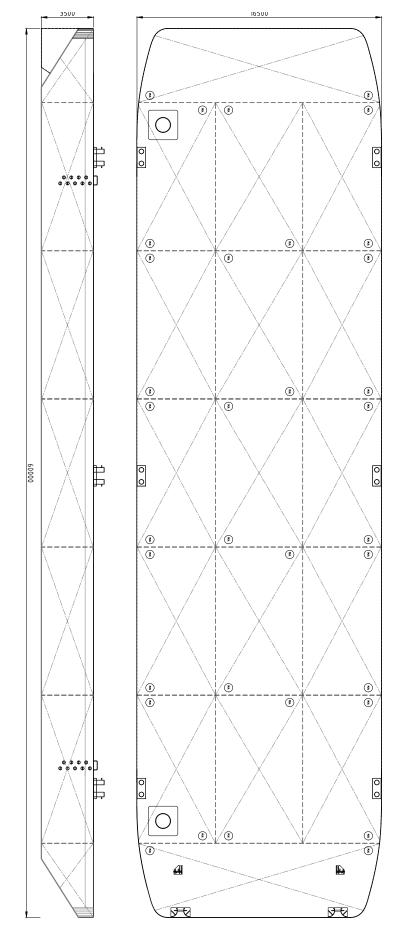

| CLASSIFICATION         | Bureau Veritas I ★ HULL<br>Unrestricted Navigation<br>Unmanned Towing |
|------------------------|-----------------------------------------------------------------------|
| DIMENSIONS             |                                                                       |
| LENGTH O.A.            | 60,00 meters                                                          |
| BREADTH MLD.           | 16,50 meters                                                          |
| DEPTH AT SIDE          | 3,50 meters                                                           |
| MIN. DRAUGHT           | 0,57 meters                                                           |
| MAX. DRAUGHT           | 2,72 meters                                                           |
| GROSS TONNAGE          | 891                                                                   |
| NET TONNAGE            | 267                                                                   |
| CONSTRUCTION           |                                                                       |
| DECK PLATE THICKNESS   | 12 mm                                                                 |
| SHEERSTRAKE THICKNESS  | 25 mm                                                                 |
| NUMBER OF COMPARTMENTS | 17 void spaces                                                        |

| CAPACITY                     |                                                            |
|------------------------------|------------------------------------------------------------|
| CARGO CAPACITY               | 2140 tons                                                  |
| DECK LOAD                    | 15 tons m <sup>2</sup>                                     |
| STANDARD OUTFITTING          |                                                            |
| BOLLARDS                     | 6 x double bollards                                        |
| SPUD CANS                    | 2 x at SB side                                             |
| BOARDING LADDERS             | Recessed ladders 2 x PS & 2 x SB                           |
| MANHOLES                     | Flush type manholes                                        |
| TOWING BRACKETS              | 2 x SMIT brackets at the bow                               |
| OPTIONS                      |                                                            |
| TOWING ARRANGEMENT           | Towing bridle with chains and emergency towing arrangement |
| SPUD POLES                   | Spuds with a diameter of 914mm                             |
| SPUD HANDLING EQUIP-<br>MENT | Hydraulic cylinders                                        |
| DECK EQUIPMENT               | Accommodation units, mooring units and cranes              |