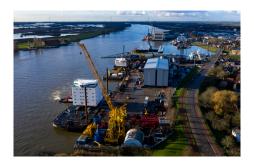

Neptune has got various vessels and pontoons available for sale or charter. To fulfil your operational demands, Neptune offers a wide range of deck equipment, including accommodation units, mooring equipment and cranes.







| CLASSIFICATION         | Bureau Veritas I ★ HULL<br>Unrestricted Navigation<br>Unmanned Towing |
|------------------------|-----------------------------------------------------------------------|
| DIMENSIONS             |                                                                       |
| LENGTH O.A.            | 60,00 meters                                                          |
| BREADTH MLD.           | 16,50 meters                                                          |
| DEPTH AT SIDE          | 3,50 meters                                                           |
| MIN. DRAUGHT           | 0,57 meters                                                           |
| MAX. DRAUGHT           | 2,72 meters                                                           |
| GROS