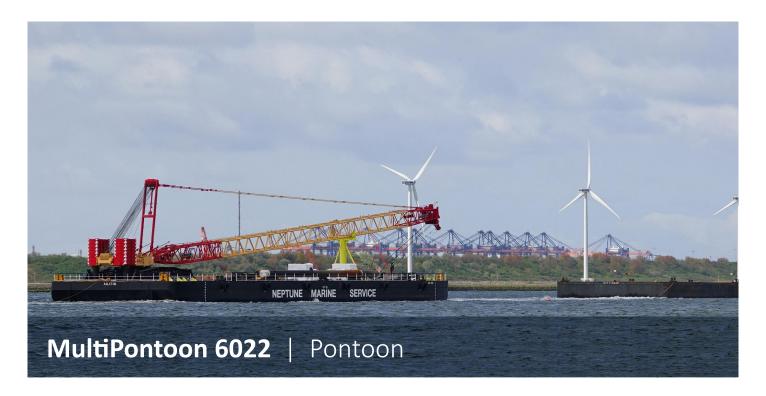

Neptune has got various vessels and pontoons available for sale or charter. To fulfil your operational demands, Neptune offers a wide range of deck equipment, including accommodation units, mooring equipment and cranes.







| CLASSIFICATION         | Bureau Veritas I ★ HULL<br>Unrestricted Navigation<br>Unmanned Towing |
|------------------------|-----------------------------------------------------------------------|
| DIMENSIONS             |                                                                       |
| LENGTH O.A.            | 60,00 meters                                                          |
| BREADTH MLD.           | 22,00 meters                                                          |
| DEPTH AT SIDE          | 4,00 meters