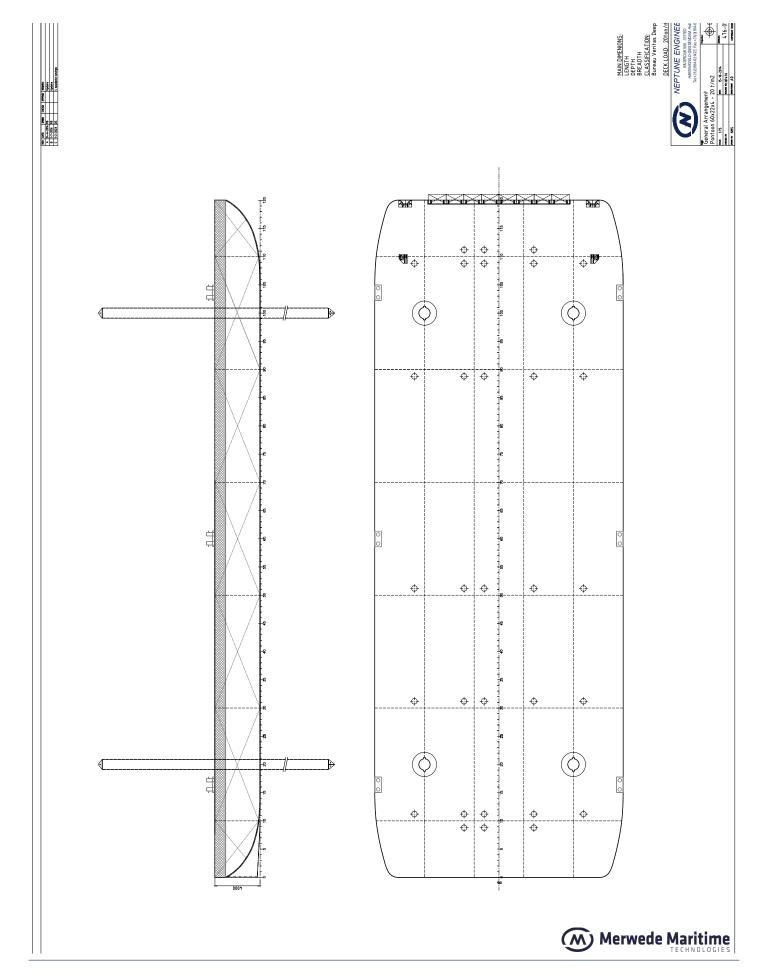

| CLASSIFICATION         | Bureau Veritas I ★ HULL<br>Unrestricted Navigation<br>Unmanned Towing |
|------------------------|-----------------------------------------------------------------------|
| DIMENSIONS             |                                                                       |
| LENGTH O.A.            | 60,00 meters                                                          |
| BREADTH MLD.           | 22,00 meters                                                          |
| DEPTH AT SIDE          | 4,00 meters                                                           |
| MIN. DRAUGHT           | 0,62 meters                                                           |
| MAX. DRAUGHT           | 3,20 meters                                                           |
| GROSS TONNAGE          | 1381                                                                  |
| NET TONNAGE            | 414                                                                   |
| CONSTRUCTION           |                                                                       |
| DECK PLATE THICKNESS   | 12 mm                                                                 |
| SHEERSTRAKE THICKNESS  | 25 mm                                                                 |
| NUMBER OF COMPARTMENTS | 35 void spaces                                                        |

| CAPACITY                   |                                                            |
|----------------------------|------------------------------------------------------------|
| CARGO CAPACITY             | 3250 tons                                                  |
| DECK LOAD                  | 12 tons m <sup>2</sup>                                     |
| STANDARD OUTFITTING        |                                                            |
| BOLLARDS                   | 6 x double bollards                                        |
| SPUD CANS                  | 2 x at PS side / 2 x at SB side                            |
| MANHOLES                   | Flush type manholes                                        |
| TOWING BRACKETS            | 2 x SMIT brackets at the bow                               |
| RAMP                       | Ramp recess at the bow                                     |
| OPTIONS                    |                                                            |
| TOWING ARRANGEMENT         | Towing bridle with chains and emergency towing arrangement |
| SPUD POLES                 | Spuds with a diameter of 914mm                             |
| SPUD HANDLING<br>EQUIPMENT | Hydraulic cylinders                                        |
| DECK EQUIPMENT             | Mooring units and cranes                                   |