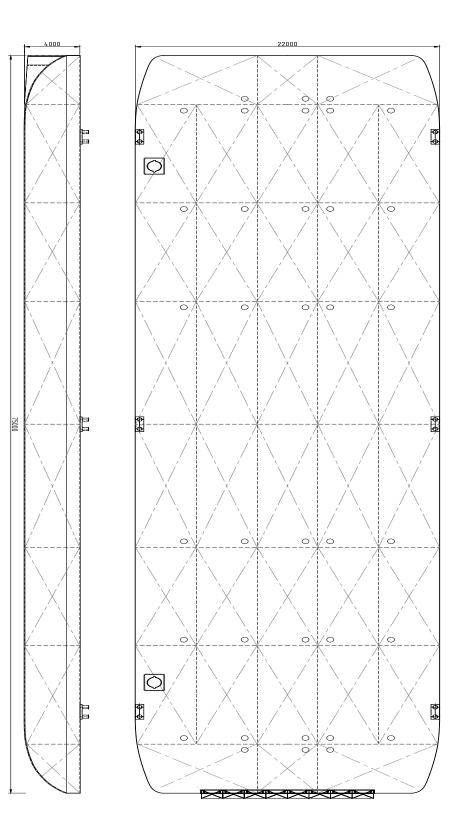

| CLASSIFICATION            | Bureau Veritas I 🛧 HULL<br>Unrestricted Navigation<br>Unmanned Towing |
|---------------------------|-----------------------------------------------------------------------|
| DIMENSIONS                |                                                                       |
| LENGTH O.A.               | 75,00 meters                                                          |
| BREADTH MLD.              | 22,00 meters                                                          |
| DEPTH AT SIDE             | 4,00 meters                                                           |
| MIN. DRAUGHT              | 0,59 meters                                                           |
| MAX. DRAUGHT              | 3,02 meters                                                           |
| GROSS TONNAGE             | 1746                                                                  |
| NET TONNAGE               | 523                                                                   |
| CONSTRUCTION              |                                                                       |
| DECK PLATE THICKNESS      | 12 mm                                                                 |
| SHEERSTRAKE THICKNESS     | 25 mm                                                                 |
| NUMBER OF<br>COMPARTMENTS | 40 void spaces                                                        |

| CAPACITY                   |                                                               |  |
|----------------------------|---------------------------------------------------------------|--|
| CARGO CAPACITY             | 4300 tons                                                     |  |
| DECK LOAD                  | 15 tons m <sup>2</sup>                                        |  |
| STANDARD OUTFITTING        |                                                               |  |
| BOLLARDS                   | 6 x double bollards                                           |  |
| BOARDING LADDERS           | Recessed ladders 2 x PS & 2 x SB                              |  |
| SPUD CANS                  | 2 x at SB side                                                |  |
| MANHOLES                   | Flush type manholes                                           |  |
| TOWING BRACKETS            | 2 x SMIT brackets at the bow                                  |  |
| RAMP                       | Ramp recess at the bow                                        |  |
| OPTIONS                    |                                                               |  |
| TOWING ARRANGEMENT         | Towing bridle with chains and<br>emergency towing arrangement |  |
| SPUD POLES                 | Spuds with a diameter of 914mm                                |  |
| SPUD HANDLING<br>EQUIPMENT | Hydraulic cylinders                                           |  |
| DECK EQUIPMENT             | Accommodation units, mooring units and cranes                 |  |