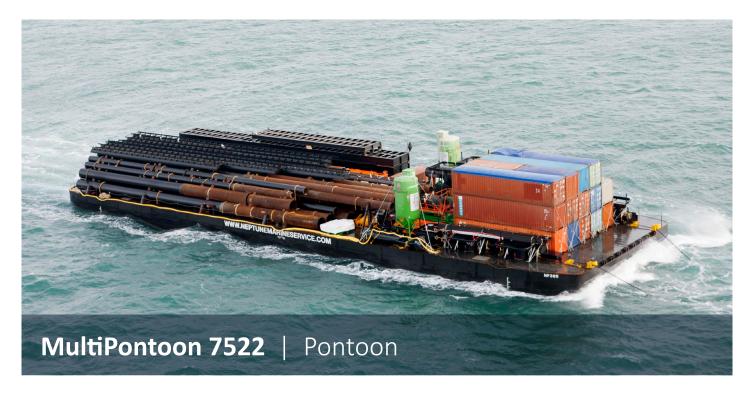

## MultiPontoon 7522 | Pontoon

| CLASSIFICATION            | Bureau Veritas I 🛧 HULL<br>Unrestricted Navigation<br>Unmanned Towing |
|---------------------------|-----------------------------------------------------------------------|
| DIMENSIONS                |                                                                       |
| LENGTH O.A.               | 75,00 meters                                                          |
| BREADTH MLD.              | 22,00 meters                                                          |
| DEPTH AT SIDE             | 4,00 meters                                                           |
| MIN. DRAUGHT              | 0,59 meters                                                           |
| MAX. DRAUGHT              | 3,02 meters                                                           |
| GROSS TONNAGE             | 1746                                                                  |
| NET TONNAGE               | 523                                                                   |
| CONSTRUCTION              |                                                                       |
| DECK PLATE THICKNESS      | 12 mm                                                                 |
| SHEERSTRAKE THICKNESS     | 25 mm                                                                 |
| NUMBER OF<br>COMPARTMENTS | 40 void spaces                                                        |

| CAPACITY                   |                                                               |  |
|----------------------------|---------------------------------------------------------------|--|
| CARGO CAPACITY             | 4300 tons                                                     |  |
| DECK LOAD                  | 15 tons m <sup>2</sup>                                        |  |
| STANDARD OUTFITTING        |                                                               |  |
| BOLLARDS                   | 6 x double bollards                                           |  |
| BOARDING LADDERS           | Recessed ladders 2 x PS & 2 x SB                              |  |
| SPUD CANS                  | 2 x at SB side                                                |  |
| MANHOLES                   | Flush type manholes                                           |  |
| TOWING BRACKETS            | 2 x SMIT brackets at the bow                                  |  |
| RAMP                       | Ramp recess at the bow                                        |  |
| OPTIONS                    |                                                               |  |
| TOWING ARRANGEMENT         | Towing bridle with chains and<br>emergency towing arrangement |  |
| SPUD POLES                 | Spuds with a diameter of 914mm                                |  |
| SPUD HANDLING<br>EQUIPMENT | Hydraulic cylinders                                           |  |
| DECK EQUIPMENT             | Accommodation units, mooring units and cranes                 |  |