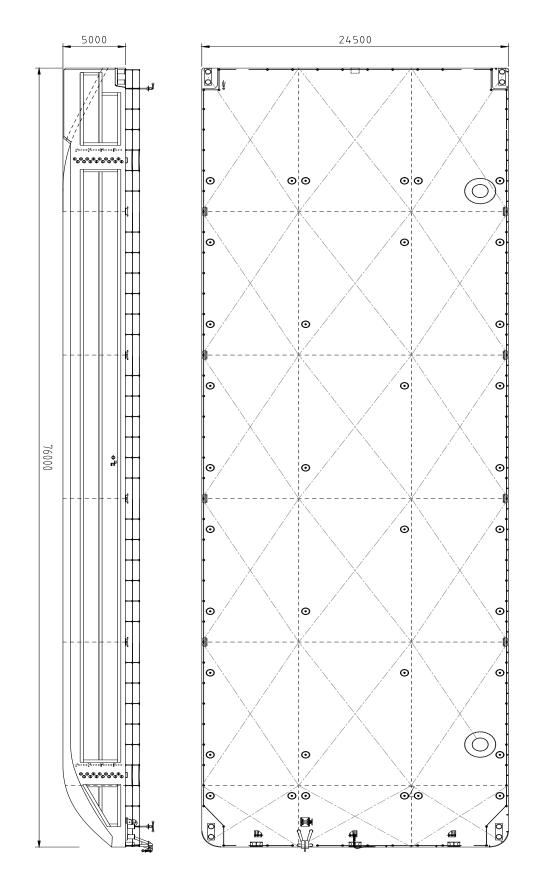

| CLASSIFICATION        | Bureau Veritas          |  |
|-----------------------|-------------------------|--|
| DIMENSIONS            |                         |  |
| LENGTH O.A.           | 76,00 meters            |  |
| BREADTH MLD.          | 24,50 meters            |  |
| DEPTH AT SIDE         | 5,00 meters             |  |
| MAX. DRAUGHT          | 3,99 meters             |  |
| GROSS TONNAGE         | 2406 tons               |  |
| NET TONNAGE           | 721 tons                |  |
| CONSTRUCTION          |                         |  |
| DECK PLATE THICKNESS  | 18 mm                   |  |
| SHEERSTRAKE THICKNESS | 16 mm                   |  |
| TANKS                 | Fresh water ballastable |  |