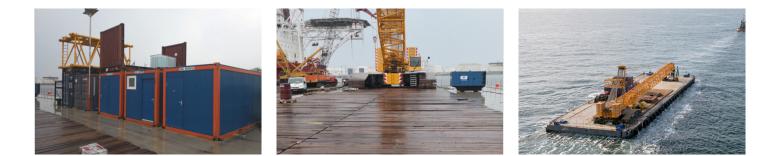

| CAPACITY            |                                                 |  |
|---------------------|-------------------------------------------------|--|
| CARGO CAPACITY      | 5500 tons                                       |  |
| DECK LOAD           | 20 tons m <sup>2</sup>                          |  |
| STANDARD OUTFITTING |                                                 |  |
| BOLLARDS            | 64 mt SWL on each corner                        |  |
| SPUD CANS           | 2 x at SB side                                  |  |
| MANHOLES            | Quick release manholes- recessed/<br>flush type |  |
| TOWING BRACKETS     | 64 mm SMIT brackets- 100 mt SWL                 |  |
| OPTIONS             |                                                 |  |
| TOWING ARRANGEMENT  | Bridle retrieval hand winch and A-<br>Frame     |  |
| SPUD POLES          | Spuds with a diameter of 1200 mm                |  |
| DECK EQUIPMENT      | Accommodation units, mooring winches and cranes |  |