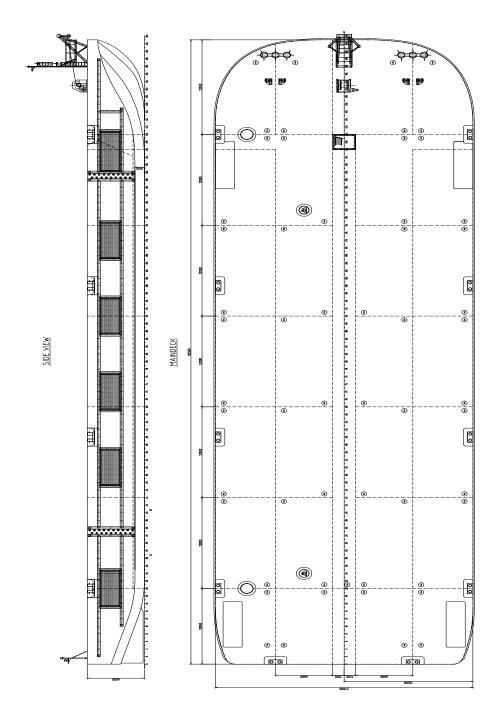

| CLASSIFICATION         | Bureau Veritas I <b>基</b> HULL<br>Unrestricted Navigation<br>Unmanned Towing |
|------------------------|------------------------------------------------------------------------------|
| DIMENSIONS             |                                                                              |
| LENGTH O.A.            | 82,50 meters                                                                 |
| BREADTH MLD.           | 27,00 meters                                                                 |
| DEPTH AT SIDE          | 6,00 meters                                                                  |
| MIN. DRAUGHT           | 1,17 meters                                                                  |
| MAX. DRAUGHT           | 4,85 meters                                                                  |
| GROSS TONNAGE          | 3503                                                                         |
| NET TONNAGE            | 1050                                                                         |
| CONSTRUCTION           |                                                                              |
| DECK PLATE THICKNESS   | 18mm                                                                         |
| SHEERSTRAKE THICKNESS  | 25mm                                                                         |
| NUMBER OF COMPARTMENTS | 30 Void spaces                                                               |

| CAPACITY            |                                                            |
|---------------------|------------------------------------------------------------|
| CARGO CAPACITY      | 8010 tons                                                  |
| DECK LOAD           | 20 tons m <sup>2</sup>                                     |
| STANDARD OUTFITTING |                                                            |
| BOLLARDS            | 8 x double bollards plus 2 x double aft                    |
| BOARDING LADDERS    | Recessed ladders 2 x PS & 2 x SB                           |
| SPUD CANS           | 2 x at SB side                                             |
| MANHOLES            | Flush type manholes                                        |
| TOWING BRACKETS     | 4 x SMIT brackets at the bow                               |
| OPTIONS             |                                                            |
| TOWING ARRANGEMENT  | Towing bridle with chains and emergency towing arrangement |
| SPUD POLES          | 1200 mm diameter                                           |
| DECK EQUIPMENT      | Accommodation units, mooring units and cranes              |
| SUBMERSIBLE         | Up to 6 meters                                             |