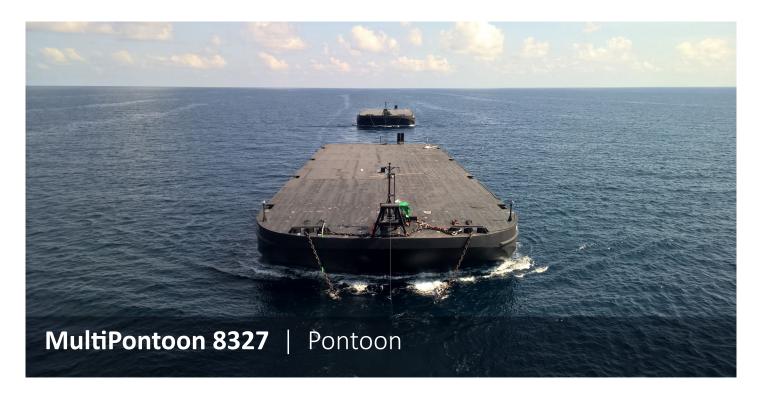

Neptune has got various vessels and pontoons available for sale or charter. To fulfil your operational demands, Neptune offers a wide range of deck equipment, including accommodation units, mooring equipment and cranes.







| CLASSIFICATION         | Bureau Veritas I <b>基</b> HULL<br>Unrestricted Navigation<br>Unmanned Towing |
|------------------------|------------------------------------------------------------------------------|
| DIMENSIONS             |                                                                              |
| LENGTH O.A.            | 82,50 meters                                                                 |
| BREADTH MLD.           | 27,00 meters                                                                 |
| DEPTH AT SIDE          | 6,00 meters