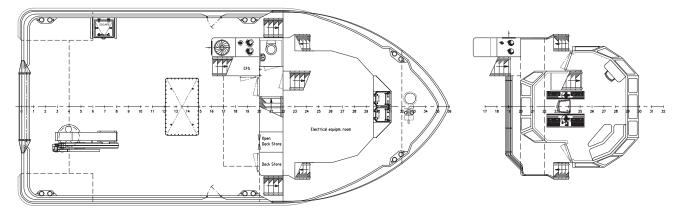

| TANKS                |                                                   |
|----------------------|---------------------------------------------------|
| FUEL OIL             | 16,0 m <sup>3</sup>                               |
| PORTABLE FRESH WATER | 10,0 m <sup>3</sup>                               |
| DECK LAY-OUT         |                                                   |
| FREE DECK SPACE      | +/- 55 m²                                         |
| DECK CRANE           | 1x Hydraulic knuckle boom type                    |
|                      | 1,13 ton @ 15,0 meter                             |
| ACCOMMODATION        |                                                   |
| FACILITIES           | Air-conditioned accommodation for 3 crew members. |

BRIDGEDECK

BELOW MAINDECK