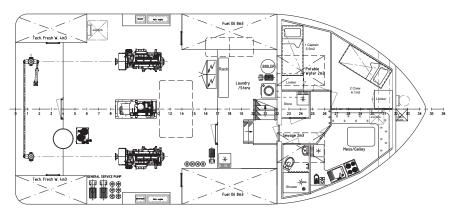

| TANKS                |                                                   |
|----------------------|---------------------------------------------------|
| FUEL OIL             | 16,0 m <sup>3</sup>                               |
| PORTABLE FRESH WATER | 10,0 m <sup>3</sup>                               |
| DECK LAY-OUT         |                                                   |
| FREE DECK SPACE      | +/- 55 m²                                         |
| DECK CRANE           | 1x Hydraulic knuckle boom type                    |
|                      | 1,13 ton @ 15,0 meter                             |
| ACCOMMODATION        |                                                   |
| FACILITIES           | Air-conditioned accommodation for 3 crew members. |

BRIDGEDECK

BELOW MAINDECK