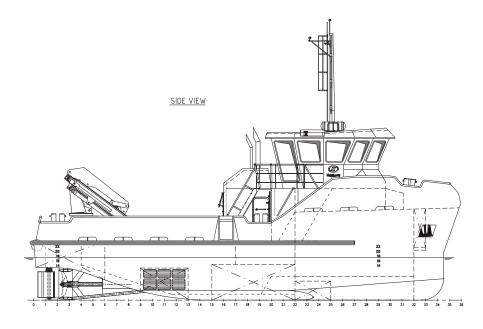

| CLASSIFICATION       | Bureau Veritas I ➡ HULL • MACH<br>• AUT-UMS, Special Service/Multi-pur-<br>pose vessel, Coastal navigation<br>GMDSS Area A1 |
|----------------------|-----------------------------------------------------------------------------------------------------------------------------|
|                      | GIVIDSS AIEG AT                                                                                                             |
| DIMENSIONS           |                                                                                                                             |
| LENGTH O.A.          | 18,1 meters                                                                                                                 |
| BREADTH MLD.         | 8,0 meters                                                                                                                  |
| DEPTH AT SIDE        | 2,5 meters                                                                                                                  |
| PERFORMANCES         |                                                                                                                             |
| SPEED                | 9 knots                                                                                                                     |
| BOLLARD PULL         | 10,0 tons                                                                                                                   |
| PROPULSION           |                                                                                                                             |
| MAIN ENGINES         | 2x Volvo D13                                                                                                                |
| TOTAL POWER          | 662 kW at 1800 rpm                                                                                                          |
| PROPELLERS           | 1000 mm diameter in nozzle                                                                                                  |
| AUXILIARIES          |                                                                                                                             |
| GENERATOR SETS       | 2x Volvo D5A T                                                                                                              |
| GENERATOR POWER      | 2 x 62 kW at 1500 rpm                                                                                                       |
| HYDRAULIC POWER PACK | Electrical driven                                                                                                           |
|                      |                                                                                                                             |

| TANKS                |                                                   |
|----------------------|---------------------------------------------------|
| FUEL OIL             | 16,0 m <sup>3</sup>                               |
| PORTABLE FRESH WATER | 10,0 m <sup>3</sup>                               |
| DECK LAY-OUT         |                                                   |
| FREE DECK SPACE      | +/- 55 m²                                         |
| DECK CRANE           | 1x Hydraulic knuckle boom type                    |
|                      | 1,13 ton @ 15,0 meter                             |
| ACCOMMODATION        |                                                   |
| FACILITIES           | Air-conditioned accommodation for 3 crew members. |