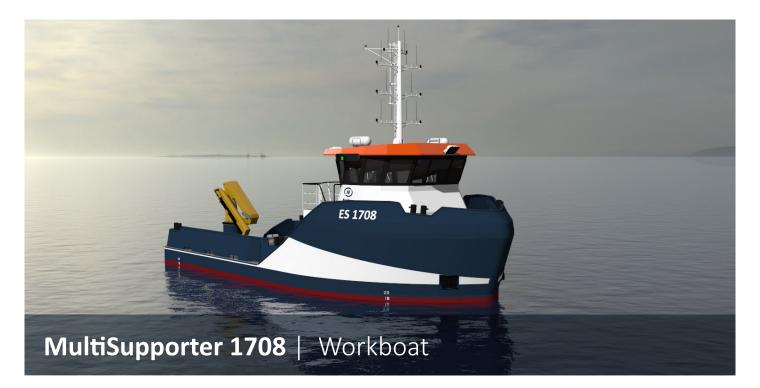

The MultiSupporter is based on years of operational experience within the maritime industry. The maximum free deck space combined with the multi-purpose design, makes the vessel an all-round support vessel for maritime operations.

## MultiSupporter 1708 | Workboat

For more information, please contact us on:T +31 (0)184 621 423E info@neptunemarine.comVersion: V.01V