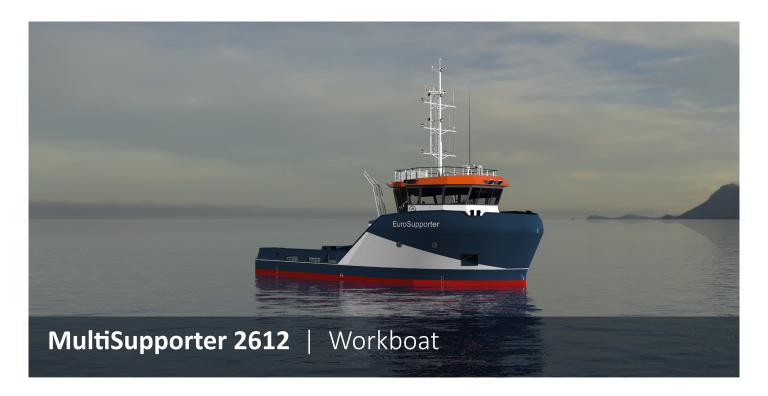

The MultiSupporter is based on years of operational experience within the maritime industry. The maximum free deck space combined with the versatile design, makes the vessel an all-round support vessel for marine operations.

## MultiSupporter 2612 | Workboat