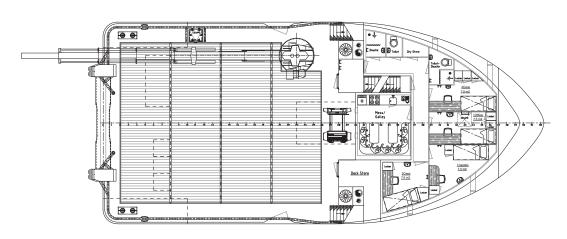

|
| FREE DECK SPACE     | 12,00 x 11,00 meter                                                                                                    |
| DECK CRANE PORTSIDE | 1 x Hydraulic knuckle boom type<br>7,60 ton @ 15,07 meter<br>1 x Hydraulic knuckle boom type<br>1,10 ton @ 18,50 meter |
| FENDERING           | Fendering on the sides                                                                                                 |
| ACCOMMODATION       |                                                                                                                        |
| FACILITIES          | Air-conditioned accommodation for 6 crew members, above the waterline                                                  |





<u>Main Deck</u>



Below Main Deck



## MultiSupporter 2612 | Workboat