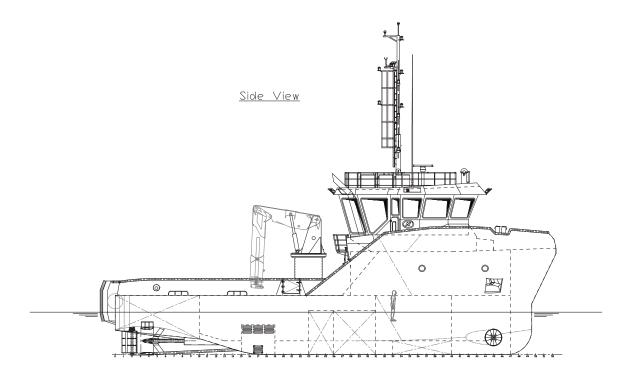

The MultiSupporter is based on years of operational experience within the maritime industry. The maximum free deck space combined with the versatile design, makes the vessel an all-round support vessel for marine operations.

| TANKS               |                                                                                                                        |
|---------------------|------------------------------------------------------------------------------------------------------------------------|
| FUEL OIL            | 80 m <sup>3</sup>                                                                                                      |
| FRESH WATER         | 21,3 m <sup>3</sup>                                                                                                    |
| DECK LAY-OUT        |                                                                                                                        |
| FREE DECK SPACE     | 12,00 x 11,00 meter                                                                                                    |
| DECK CRANE PORTSIDE | 1 x Hydraulic knuckle boom type<br>7,60 ton @ 15,07 meter<br>1 x Hydraulic knuckle boom type<br>1,10 ton @ 18,50 meter |
| FENDERING           | Fendering on the sides                                                                                                 |
| ACCOMMODATION       |                                                                                                                        |
| FACILITIES          | Air-conditioned accommodation for 6 crew members, above the waterline                                                  |