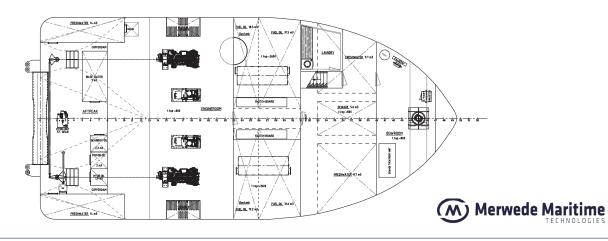

|
| FREE DECK SPACE     | 12,00 x 11,00 meter                                                                                                    |
| DECK CRANE PORTSIDE | 1 x Hydraulic knuckle boom type<br>7,60 ton @ 15,07 meter<br>1 x Hydraulic knuckle boom type<br>1,10 ton @ 18,50 meter |
| FENDERING           | Fendering on the sides                                                                                                 |
| ACCOMMODATION       |                                                                                                                        |
| FACILITIES          | Air-conditioned accommodation for 6 crew members, above the waterline                                                  |





<u>Main Deck</u>



Below Main Deck



## MultiSupporter 2612 | Workboat