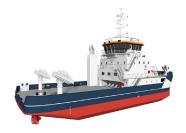

The MultiSupporter is based on years of operational experience within the maritime industry. The maximum free deck space combined with the vessel lay-out, makes the vessel the all-round support vessel for marine operations.