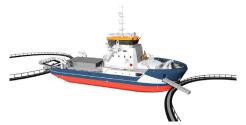

| TANKS                           |                                                                                                |
|---------------------------------|------------------------------------------------------------------------------------------------|
| FUEL OIL                        | 77m³ (free from shell)                                                                         |
| FRESH WATER (BALLAST)           | 275 m³ (including trimwater)                                                                   |
| DECK LAY-OUT                    |                                                                                                |
| FREE DECK SPACE                 | 240 m²                                                                                         |
| DECK CRANES                     | 3x Hydraulic knuckle boom type<br>HS Marine AK 48/18.5 E5<br>9 ton @ 3,4 m<br>1,1 ton @ 18,5 m |
| CAPSTANS                        | 2 x 5 ton, hydraulic driven                                                                    |
| FENDERING                       | Fendering on the sides                                                                         |
| FISH RELATED EQUIPMENT          |                                                                                                |
| DE-LICE EQUIPMENT               | Integrated 4-line Hydrolicer system                                                            |
| A-FRAME                         | Removable type at the stern                                                                    |
| HIGH PRESSURE<br>WASHING SYSTEM | Hot/cold water, 2 hoses on deck                                                                |
| ACCOMMODATION                   |                                                                                                |
| FACILITIES                      | Air-conditioned accommodation for 9 crew members                                               |
| OPTIONAL ITEMS                  |                                                                                                |
| MANOEUVRING                     | DP 1 system                                                                                    |
| GMDSS                           | A3                                                                                             |
| TOWING WINCH                    | 30 tons                                                                                        |
| PROPULSION                      | IMO Tier III Compliant                                                                         |