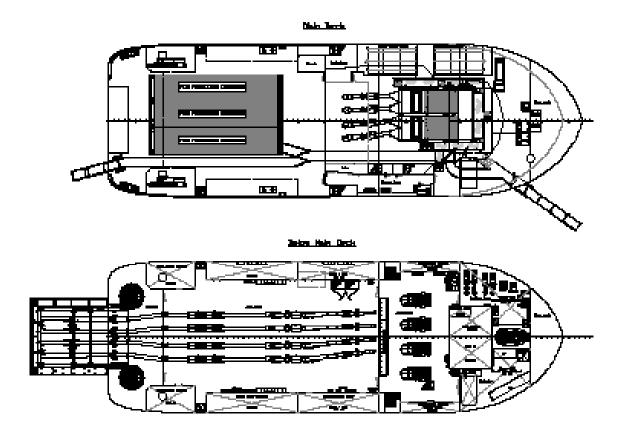

The MultiSupporter is based on years of operational experience within the maritime industry. The maximum free deck space combined with the vessel lay-out, makes the vessel the all-round support vessel for marine operations.

| TANKS                           |                                                                                                |
|---------------------------------|------------------------------------------------------------------------------------------------|
| FUEL OIL                        | 77m³ (free from shell)                                                                         |
| FRESH WATER (BALLAST)           | 275 m³ (including trimwater)                                                                   |
| DECK LAY-OUT                    |                                                                                                |
| FREE DECK SPACE                 | 240 m²                                                                                         |
| DECK CRANES                     | 3x Hydraulic knuckle boom type<br>HS Marine AK 48/18.5 E5<br>9 ton @ 3,4 m<br>1,1 ton @ 18,5 m |
| CAPSTANS                        | 2 x 5 ton, hydraulic driven                                                                    |
| FENDERING                       | Fendering on the sides                                                                         |
| FISH RELATED EQUIPMENT          |                                                                                                |
| DE-LICE EQUIPMENT               | Integrated 4-line Hydrolicer system                                                            |
| A-FRAME                         | Removable type at the stern                                                                    |
| HIGH PRESSURE<br>WASHING SYSTEM | Hot/cold water, 2 hoses on deck                                                                |
| ACCOMMODATION                   |                                                                                                |
| FACILITIES                      | Air-conditioned accommodation for 9 crew members                                               |
| OPTIONAL ITEMS                  |                                                                                                |
| MANOEUVRING                     | DP 1 system                                                                                    |
| GMDSS                           | A3                                                                                             |
| TOWING WINCH                    | 30 tons                                                                                        |
| PROPULSION                      | IMO Tier III Compliant                                                                         |

## MultiSupporter 4414 | Workboat