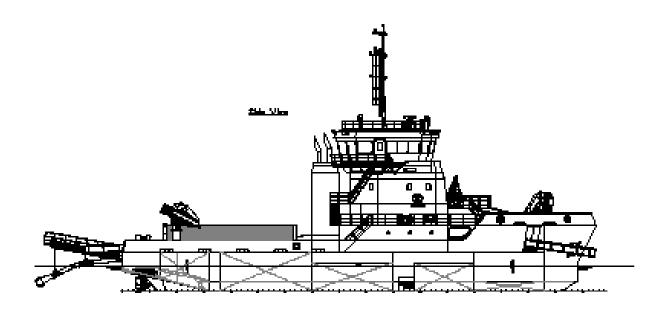

The MultiSupporter is based on years of operational experience within the maritime industry. The maximum free deck space combined with the vessel lay-out, makes the vessel the all-round support vessel for marine operations.

## MultiSupporter 4414 | Workboat