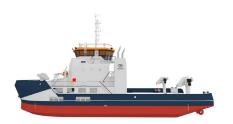

The MultiSupporter is based on years of operational experience within the maritime industry. The maximum free deck space combined with the vessel lay-out, makes the vessel the all-round support vessel for marine operations.