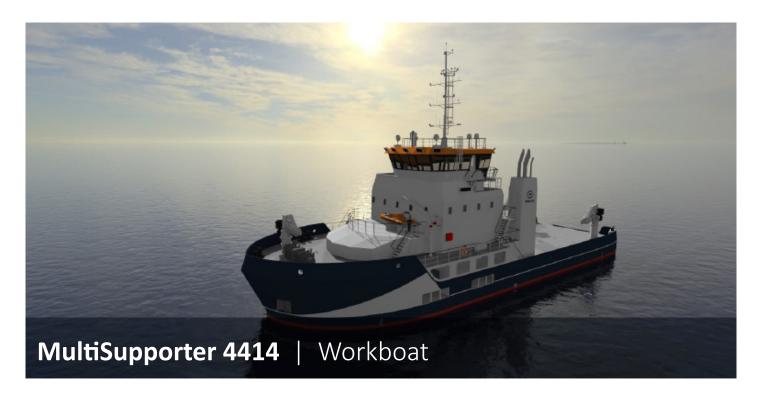

The MultiSupporter is based on years of operational experience within the maritime industry. The maximum free deck space combined with the vessel lay-out, makes the vessel the all-round support vessel for marine operations.

## MultiSupporter 4414 | Workboat