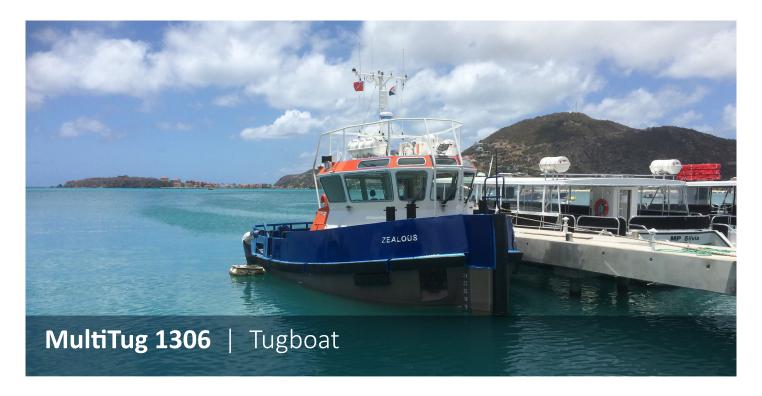

## MultiTug 1306 | Tugboat

Multi Tugs have proven their versatility and robustness at sea, over the years. The maximum free deck space for this type of multipurpose tugboat offers many possibilities for all kinds of operations including towing, anchor handling, dredging support and wind farm support.