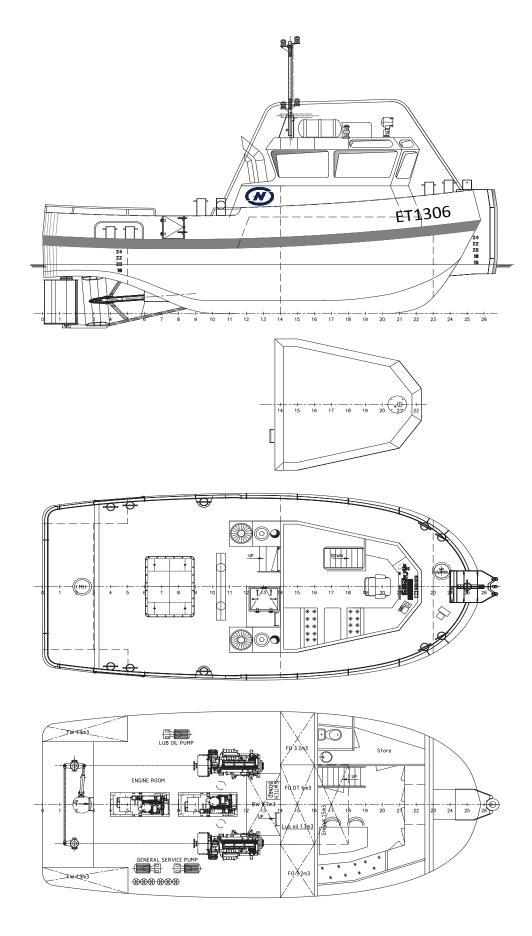

Multi Tugs have proven their versatility and robustness at sea, over the years. The maximum free deck space for this type of multipurpose tugboat offers many possibilities for all kinds of operations including towing, anchor handling, dredging support and wind farm support.

| CLASSIFICATION     | Bureau Veritas I ★ HULL • MACH<br>• AUT-UMS, Coastal Area, Tug,<br>GMDSS Area A1 |
|--------------------|----------------------------------------------------------------------------------|
| DIMENSIONS         |                                                                                  |
| LENGTH O.A.        | 13,50 meters                                                                     |
| BREADTH MLD.       | 6,00 meters                                                                      |
| DEPTH AT SIDE      | 2,50 meters                                                                      |
| DRAFT              | 1,85 meters                                                                      |
| PERFORMANCES       |                                                                                  |
| SPEED              | 9 knots                                                                          |
| BOLLARD PULL       | 10 tons                                                                          |
| PROPULSION         |                                                                                  |
| MAIN ENGINES       | 2x Caterpillar C12.                                                              |
| TOTAL POWER        | 2x 385 hp at 1800 RPM                                                            |
| PROPELLERS         | 1350 mm in nozzle                                                                |
| AUXILIARIES        |                                                                                  |
| ELECTRICAL SYSTEM  | 24 Volt                                                                          |
| AC UNIT COMPRESSOR | Electrical driven by generator                                                   |

| TANKS         |                                                                   |
|---------------|-------------------------------------------------------------------|
| FUEL OIL      | 12,5 m³                                                           |
| FRESH WATER   | 2,6 m³                                                            |
| DECK LAY-OUT  |                                                                   |
| TOWING HOOK   | Mampaey 20 tons SWL Disc                                          |
| FENDERING     | Rubber lamella fendering on the side, pushbow fendering fore ship |
| ACCOMMODATION |                                                                   |
| FACILITIES    | Air-conditioned mess and bridge                                   |
| OPTIONS       |                                                                   |
| DECK CRANE    | 10 tonmeter                                                       |
| TUGGER WINCH  | 10 tons SWL                                                       |
| TOWING PINS   | Manual type                                                       |