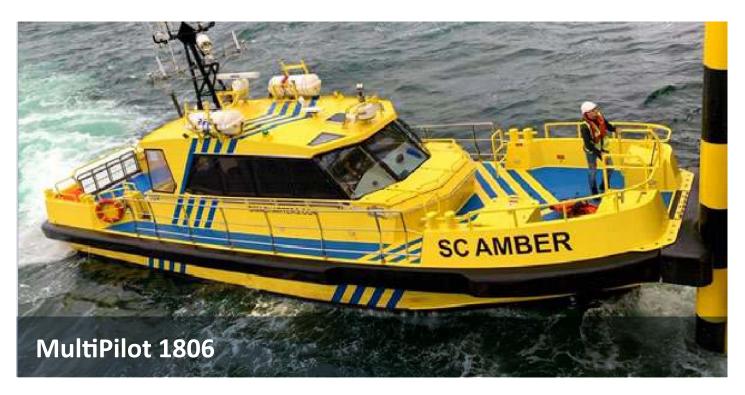

Multi Pilot have proven their versatility and robustness at sea, over the years. The maximum free deck space for this type of multipurpose boat offers many possibilities for all kinds of operations including towing, crew and cargo transfer.

## MultiPilot 1806

For more information, please contact us on:T +31 (0)184 621 423E info@neptunemarine.comVersion: V.01