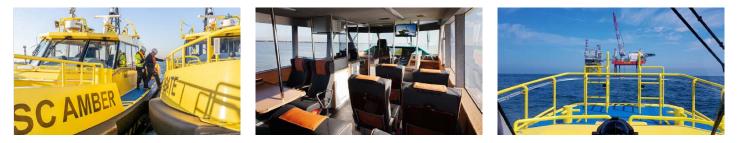

Multi Pilot have proven their versatility and robustness at sea, over the years. The maximum free deck space for this type of multipurpose boat offers many possibilities for all kinds of operations including towing, crew and cargo transfer.