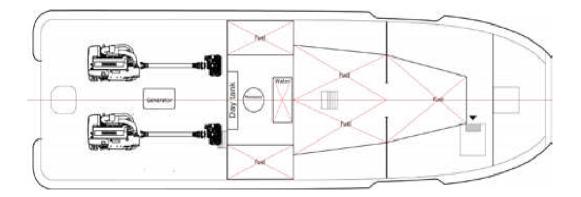

Multi Pilot have proven their versatility and robustness at sea, over the years. The maximum free deck space for this type of multipurpose boat offers many possibilities for all kinds of operations including towing, crew and cargo transfer.

| LENGTH O.A.                   | 17,58 m                                     |
|-------------------------------|---------------------------------------------|
| BEAM O.A.                     | 5,21 m                                      |
| MINIMUM DRAFT                 | 1,54 m                                      |
| WEIGHT                        | 26,79 t                                     |
| LOADING CAPACITY              | 5T                                          |
| MAX SPEED                     | 23 kts @ 180 ltr/h                          |
| FUEL CONSUMPTION PER 12 HOURS | 550 liter (based on projects 20NM offshore) |

| ENGINE'S                      | 2 x 700 HP / 515 kW                                                                                                                     |
|-------------------------------|-----------------------------------------------------------------------------------------------------------------------------------------|
| AUX ENGINE                    | 1 x 16 kW                                                                                                                               |
| PROPULSION                    | 2 x fixed pitch propellers                                                                                                              |
| CHARACTERISTICS<br>(OPTIONAL) | Hydraulic mob lift moonpool side survey<br>pole A-frame, 3.5 m3 holdingtank with<br>high pressure pomp, removable pax /<br>storage unit |