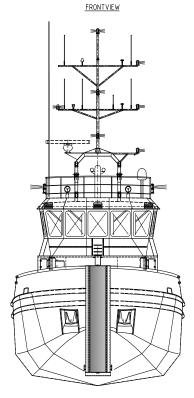

CLASSIFICATION

Bureau Veritas I ₩ HULL • MACH • AUT-UMS, TUG, Unrestricted Navigation, GMDSS Area A2

| DIMENSIONS           |                              |
|----------------------|------------------------------|
| LENGTH O.A.          | 23,68 meters                 |
| BREADTH MLD.         | 8,50 meters                  |
| DEPTH AT SIDE        | 3,25 meters                  |
| DRAFT                | 2,65 meters                  |
| GROSS TONNAGE        | 135                          |
| NET TONNAGE          | 40                           |
| PERFORMANCES         |                              |
| SPEED                | 10 knots                     |
| BOLLARD PULL         | 14,0 tons                    |
| PROPULSION           |                              |
| MAIN ENGINES         | 2x Caterpillar C18           |
| TOTAL POWER          | 714 kW at 1800 RPM           |
| PROPELLERS           | 1500 mm in nozzle            |
| AUXILIARIES          |                              |
| GENERATOR SETS       | 2x Caterpillar C7.1          |
| TOTAL E-POWER        | 236 kW                       |
| HYDRAULIC POWER PACK | 2x 55 kW – Electrical driven |