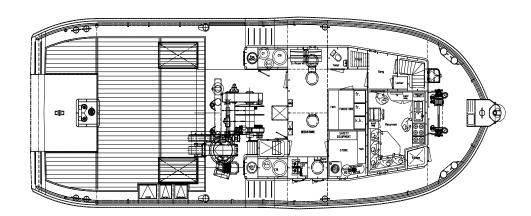

| TANKS                             |                                                                                                     |  |
|-----------------------------------|-----------------------------------------------------------------------------------------------------|--|
| FUEL OIL                          | 50 m <sup>3</sup>                                                                                   |  |
| FRESH WATER                       | 22 m <sup>3</sup>                                                                                   |  |
| DECK LAY-OUT                      |                                                                                                     |  |
| ANCHOR HANDLING /<br>TOWING WINCH | 60 ton split drum type                                                                              |  |
| PULLING FORCE                     | 50 ton at 1st layer                                                                                 |  |
| HAULING SPEED                     | 5m/min – 15m/min                                                                                    |  |
| DECK                              | Azobé deck covering                                                                                 |  |
| TOWING HOOK                       | Mampaey 45 tons SWL Disc                                                                            |  |
| FENDERING                         | Tire- and optional D-fendering<br>on the side, pushbow fendering<br>fore ship, D-fendering aft ship |  |
| ACCOMMODATION                     |                                                                                                     |  |
| FACILITIES                        | Airconditioned accommodation for up to 6 persons.                                                   |  |
| OPTIONS                           |                                                                                                     |  |
| DECK CRANE                        | Heila HLRM 65-4S                                                                                    |  |
| TUGGER WINCH                      | 8 ton at 1 <sup>st</sup> layer                                                                      |  |
| TOWING PINS                       | Aft ship set + chain stopper                                                                        |  |
|                                   |                                                                                                     |  |