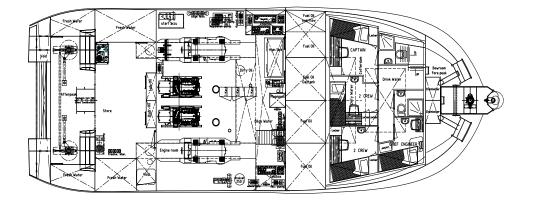

| TANKS                             |                                                                                                     |  |
|-----------------------------------|-----------------------------------------------------------------------------------------------------|--|
| FUEL OIL                          | 50 m <sup>3</sup>                                                                                   |  |
| FRESH WATER                       | 22 m <sup>3</sup>                                                                                   |  |
| DECK LAY-OUT                      |                                                                                                     |  |
| ANCHOR HANDLING /<br>TOWING WINCH | 60 ton split drum type                                                                              |  |
| PULLING FORCE                     | 50 ton at 1st layer                                                                                 |  |
| HAULING SPEED                     | 5m/min – 15m/min                                                                                    |  |
| DECK                              | Azobé deck covering                                                                                 |  |
| TOWING HOOK                       | Mampaey 45 tons SWL Disc                                                                            |  |
| FENDERING                         | Tire- and optional D-fendering<br>on the side, pushbow fendering<br>fore ship, D-fendering aft ship |  |
| ACCOMMODATION                     |                                                                                                     |  |
| FACILITIES                        | Airconditioned accommodation for up to 6 persons.                                                   |  |
| OPTIONS                           |                                                                                                     |  |
| DECK CRANE                        | Heila HLRM 65-4S                                                                                    |  |
| TUGGER WINCH                      | 8 ton at 1 <sup>st</sup> layer                                                                      |  |
| TOWING PINS                       | Aft ship set + chain stopper                                                                        |  |
|                                   |                                                                                                     |  |