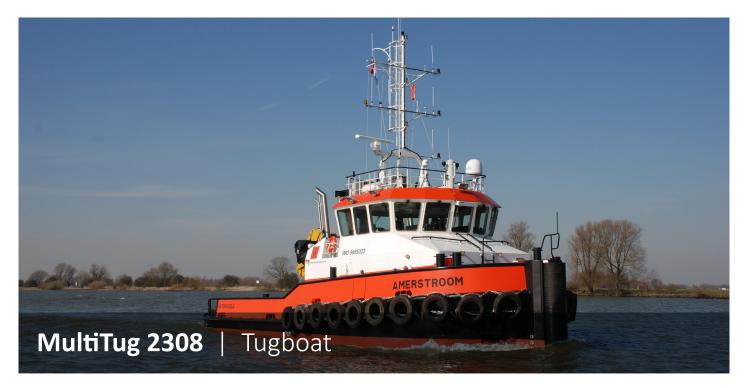

Multi Tugs have proven their versatility and robustness at sea, over the years. The maximum free deck space for this type of multipurpose tugboat offers many possibilities for all kinds of operations including towing, anchor handling, dredging support and wind farm support.

## MultiTug 2308 | Tugboat