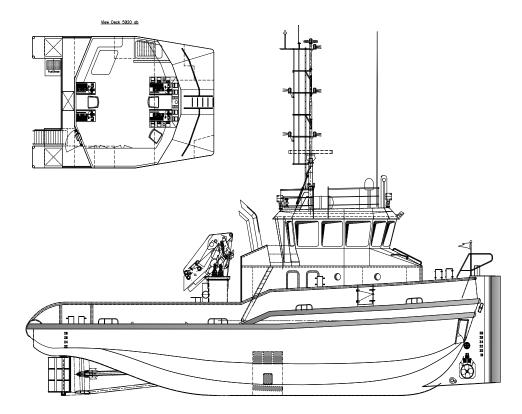

Multi Tugs have proven their versatility and robustness at sea, over the years. The maximum free deck space for this type of multipurpose tugboat offers many possibilities for all kinds of operations including towing, anchor handling, dredging support and wind farm support.

CLASSIFICATION

Bureau Veritas I ₩ HULL • MACH • AUT-UMS, TUG, Unrestricted Navigation, GMDSS Area A2

| DIMENSIONS           |                              |
|----------------------|------------------------------|
| LENGTH O.A.          | 23,68 meters                 |
| BREADTH MLD.         | 8,50 meters                  |
| DEPTH AT SIDE        | 3,25 meters                  |
| DRAFT                | 2,65 meters                  |
| GROSS TONNAGE        | 135                          |
| NET TONNAGE          | 40                           |
| PERFORMANCES         |                              |
| SPEED                | 10 knots                     |
| BOLLARD PULL         | 14,0 tons                    |
| PROPULSION           |                              |
| MAIN ENGINES         | 2x Caterpillar C18           |
| TOTAL POWER          | 714 kW at 1800 RPM           |
| PROPELLERS           | 1500 mm in nozzle            |
| AUXILIARIES          |                              |
| GENERATOR SETS       | 2x Caterpillar C7.1          |
| TOTAL E-POWER        | 236 kW                       |
| HYDRAULIC POWER PACK | 2x 55 kW – Electrical driven |

| TANKS                             |                                                                                                     |  |
|-----------------------------------|-----------------------------------------------------------------------------------------------------|--|
| FUEL OIL                          | 50 m <sup>3</sup>                                                                                   |  |
| FRESH WATER                       | 22 m <sup>3</sup>                                                                                   |  |
| DECK LAY-OUT                      |                                                                                                     |  |
| ANCHOR HANDLING /<br>TOWING WINCH | 60 ton split drum type                                                                              |  |
| PULLING FORCE                     | 50 ton at 1st layer                                                                                 |  |
| HAULING SPEED                     | 5m/min – 15m/min                                                                                    |  |
| DECK                              | Azobé deck covering                                                                                 |  |
| TOWING HOOK                       | Mampaey 45 tons SWL Disc                                                                            |  |
| FENDERING                         | Tire- and optional D-fendering<br>on the side, pushbow fendering<br>fore ship, D-fendering aft ship |  |
| ACCOMMODATION                     |                                                                                                     |  |
| FACILITIES                        | Airconditioned accommodation for up to 6 persons.                                                   |  |
| OPTIONS                           |                                                                                                     |  |
| DECK CRANE                        | Heila HLRM 65-4S                                                                                    |  |
| TUGGER WINCH                      | 8 ton at 1 <sup>st</sup> layer                                                                      |  |
| TOWING PINS                       | Aft ship set + chain stopper                                                                        |  |
|                                   |                                                                                                     |  |