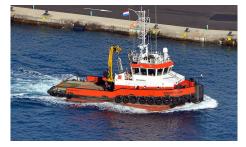

Multi Tugs have proven their versatility and robustness at sea, over the years. The maximum free deck space for this type of multipurpose tugboat offers many possibilities for all kinds of operations including towing, anchor handling, dredging support and wind farm support.