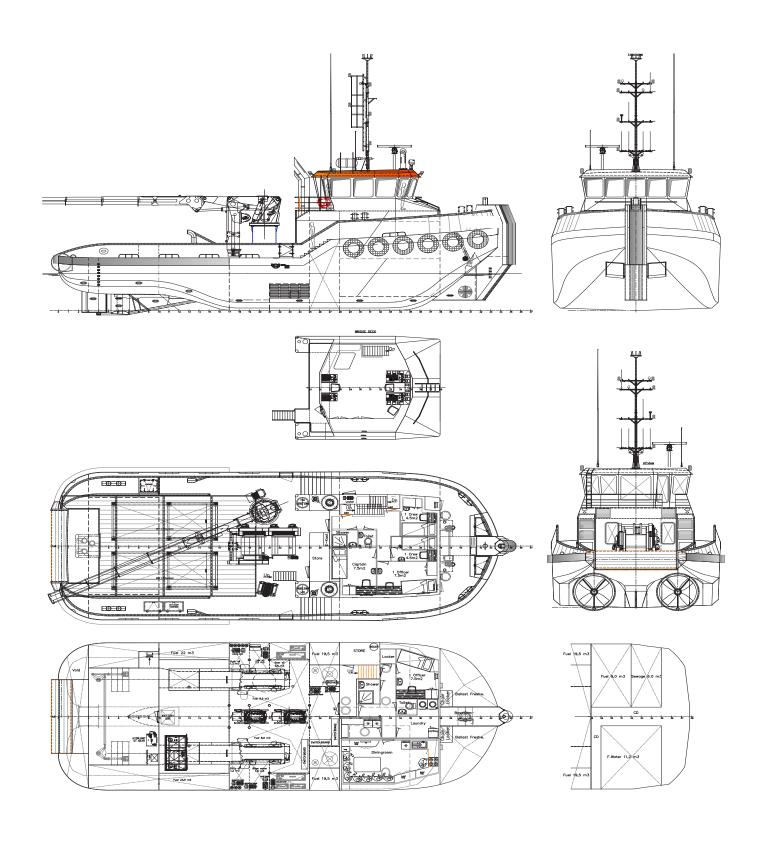

Multi Tugs have proven their versatility and robustness at sea, over the years. The maximum free deck space for this type of multipurpose tugboat offers many possibilities for all kinds of operations including towing, anchor handling, dredging support and wind farm support.

| CLASSIFICATION       | Bureau Veritas I ★ HULL • MACH • AUT-UMS, TUG, Unrestricted Navigation, GMDSS Area A2 |
|----------------------|---------------------------------------------------------------------------------------|
| DIMENSIONS           |                                                                                       |
| LENGTH O.A.          | 27,53 meters                                                                          |
| BREADTH MLD.         | 10,00 meters                                                                          |
| DEPTH AT SIDE        | 3,55 meters                                                                           |
| DRAFT                | 3,00 meters                                                                           |
| PERFORMANCES         |                                                                                       |
| SPEED                | 10 knots                                                                              |
| BOLLARD PULL         | 40 tons                                                                               |
| PROPULSION           |                                                                                       |
| MAIN ENGINES         | 2x Caterpillar 3512                                                                   |
| TOTAL POWER          | 2388 kW at 1600 RPM                                                                   |
| PROPELLERS           | 2200 mm in nozzle                                                                     |
| AUXILIARIES          |                                                                                       |
| GENERATOR SETS       | 2x Caterpillar C9                                                                     |
| TOTAL E-POWER        | 400 kW                                                                                |
| HYDRAULIC POWER PACK | 2x 90 kW                                                                              |
| BOW THRUSTER         | 200 kW tunnel (electric)                                                              |

| TANKS                             |                                                                                               |
|-----------------------------------|-----------------------------------------------------------------------------------------------|
| FUEL OIL                          | 125 m³                                                                                        |
| FRESH WATER                       | 30 m <sup>3</sup>                                                                             |
| DECK LAY-OUT                      |                                                                                               |
| ANCHOR HANDLING /<br>TOWING WINCH | Waterfall winch type                                                                          |
| ANCHOR HANDLING                   | 120 ton holding force                                                                         |
| PULLING FORCE                     | 100 ton at 1 <sup>st</sup> layer                                                              |
| TOWING WINCH                      | 100 ton holding force                                                                         |
| PULLING FORCE                     | 50 ton at 1 <sup>st</sup> layer                                                               |
| DECK CRANE                        | Heila HLRM 170-4S                                                                             |
| DECK                              | Azobé deck covering                                                                           |
| TOWING HOOK                       | Mampaey 65 tons SWL Disc                                                                      |
| FENDERING                         | Tire- and optional D-fendering on the side, pushbow fendering fore ship, D-fendering aft ship |
| ACCOMMODATION                     |                                                                                               |
| FACILITIES                        | Airconditioned accommodation for up to 6 persons                                              |
| OPTIONS                           |                                                                                               |
| TUGGER WINCH                      | 15 ton at 1 <sup>st</sup> layer                                                               |
| TOWING PINS                       | Aft ship set + chain stopper                                                                  |
| ICE CLASS                         | Maximum up to ice class 1B                                                                    |

## MultiTug 2810 | Tugboat