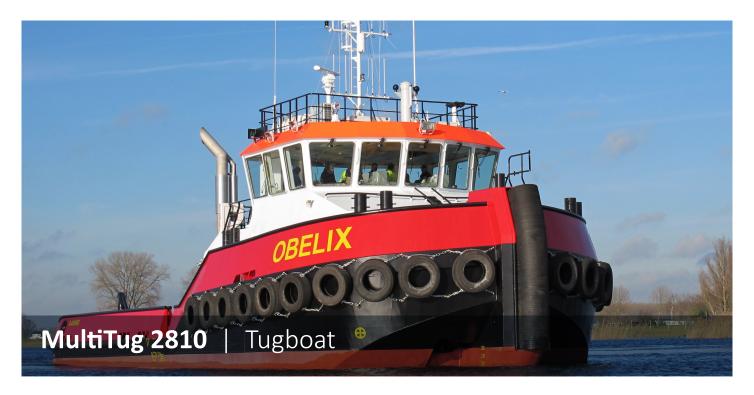

Multi Tugs have proven their versatility and robustness at sea, over the years. The maximum free deck space for this type of multipurpose tugboat offers many possibilities for all kinds of operations including towing, anchor handling, dredging support and wind farm support.

## MultiTug 2810 | Tugboat