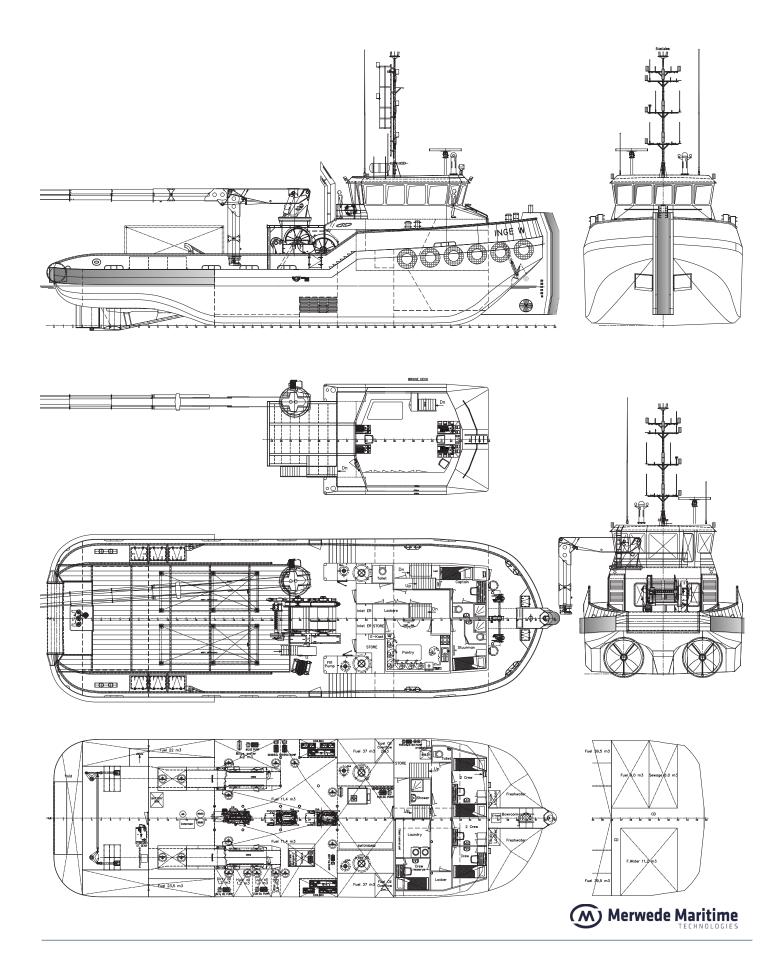

Multi Tugs have proven their versatility and robustness at sea, over the years. The maximum free deck space for this type of multipurpose tugboat offers many possibilities for all kinds of operations including towing, anchor handling, dredging support and wind farm support.

| CLASSIFICATION | Bureau Veritas I ♣ HULL • MACH • AUT-UMS, TUG, Unrestricted Navigation, GMDSS Area A3 |
|----------------|---------------------------------------------------------------------------------------|
| DIMENSIONS     |                                                                                       |
| LENGTH O.A.    | 32,20 meters                                                                          |
| BREADTH MLD.   | 10,00 meters                                                                          |
| DEPTH AT SIDE  | 3,55 meters                                                                           |
| DRAFT          | 2,60 meters                                                                           |
| GROSS TONNAGE  | 327                                                                                   |
| NET TONNAGE    | 98                                                                                    |
| PERFORMANCES   |                                                                                       |
| SPEED          | 10 knots                                                                              |
| BOLLARD PULL   | 48 tons                                                                               |
| PROPULSION     |                                                                                       |
| MAIN ENGINES   | 2x Caterpillar 3512                                                                   |
| TOTAL POWER    | 2850 kW at 1600 RPM                                                                   |
| PROPELLERS     | 2200 mm in nozzle                                                                     |
| AUXILIARIES    |                                                                                       |
| GENERATOR SETS | 2x Caterpillar C6.6                                                                   |
| TOTAL E-POWER  | 286 kW                                                                                |

| FUEL OIL                          | 155 m³                                                                                        |
|-----------------------------------|-----------------------------------------------------------------------------------------------|
| FRESH WATER                       | 55 m³                                                                                         |
|                                   |                                                                                               |
| ANCHOR HANDLING /<br>TOWING WINCH | Waterfall winch type                                                                          |
| ANCHOR HANDLING                   | 120 ton holding force                                                                         |
| PULLING FORCE                     | 100 ton at 1st layer                                                                          |
| HAULING SPEED                     | 6,5m/min – 18m/min                                                                            |
| TOWING WINCH                      | 125 ton holding force                                                                         |
| PULLING FORCE                     | 64 ton at 1st layer                                                                           |
| HAULING SPEED                     | 10m/min – 27m/min                                                                             |
| DECK CRANE                        | Heila HLRM 200-4S                                                                             |
| DECK                              | Azobé deck covering                                                                           |
| TOWING HOOK                       | Mampaey 55 tons SWL Disc                                                                      |
| FENDERING                         | Tire- and optional D-fendering on the side, pushbow fendering fore ship, D-fendering aft ship |
| FACILITIES                        | Airconditioned accommodation for up to 10 persons                                             |
|                                   |                                                                                               |
| TUGGER WINCH                      | 15 ton at 1st layer                                                                           |
| TOWING PINS                       | Aft ship set + chain stopper                                                                  |
| ICE CLASS                         | Maximum up to ice class 1B                                                                    |

## MultiTug 3210 | Tugboat