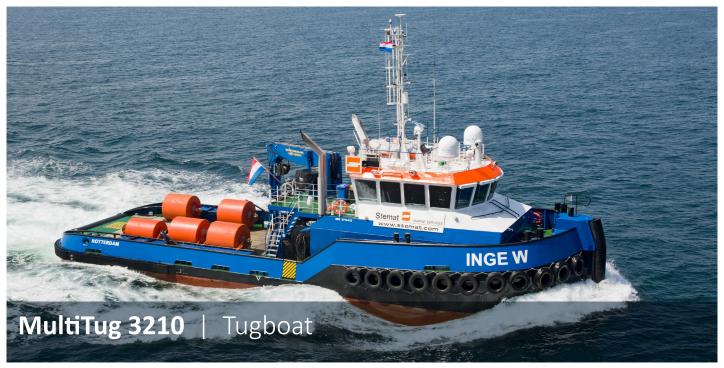

Multi Tugs have proven their versatility and robustness at sea, over the years. The maximum free deck space for this type of multipurpose tugboat offers many possibilities for all kinds of operations including towing, anchor handling, dredging support and wind farm support.

## MultiTug 3210 | Tugboat