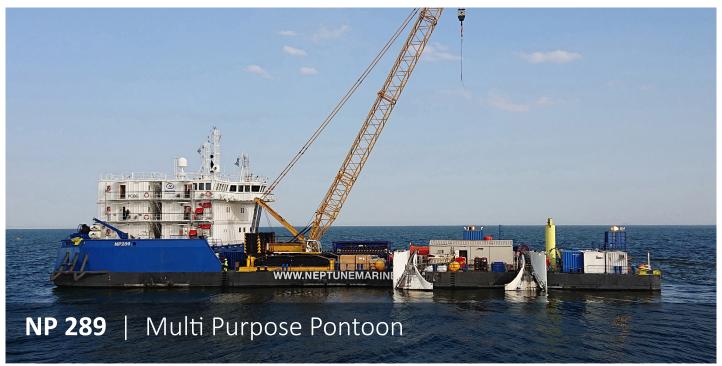

This multi purpose pontoon can be equipped to fulfill a broad range of operations. The free deck space in combination with the large accommodation offers many possibilities for all kinds of operations including salvage, offshore accommodation and renewables support.

NP 289 | Multi Purpose Pontoon