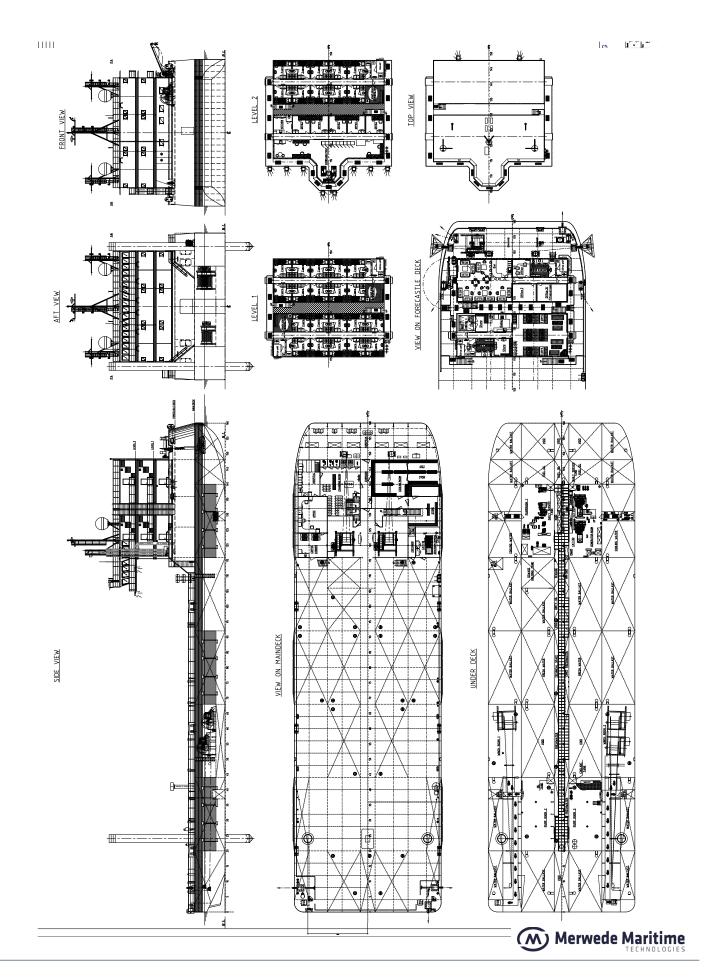

This multi purpose pontoon can be equipped to fulfill a broad range of operations. The free deck space in combination with the large accommodation offers many possibilities for all kinds of operations including salvage, offshore accommodation and renewables support.

| CLASSIFICATION       | Bureau Veritas I   HULL Unrestricted Navigation Unmanned Towing Max. 60 Persons on board |
|----------------------|------------------------------------------------------------------------------------------|
| DIMENSIONS           |                                                                                          |
| LENGTH O.A.          | 80,00 meters                                                                             |
| BREADTH MLD.         | 24,00 meters                                                                             |
| DEPTH AT SIDE        | 5,00 meters                                                                              |
| DRAUGHT MAX.         | 3,89 meters                                                                              |
| DRAUGHT MIN.         | 1,95 meters                                                                              |
| FREEBOARD MIN.       | 1,14 meters                                                                              |
| GROSS TONNAGE        | 3665                                                                                     |
| NET TONNAGE          | 1099                                                                                     |
| PERFORMANCES         |                                                                                          |
| CARGO CAPACITY       | 4500 ton<br>(2800 ton with max. consumables)                                             |
| DECK LOAD MAX.       | 15 ton/m²                                                                                |
| AUXILIARIES          |                                                                                          |
| GENERATOR SETS       | Parallel configuration                                                                   |
| TOTAL E-POWER        | 1950 kW                                                                                  |
| FUEL TRANSFER SYSTEM | 50 m³/hr @ 4 bar                                                                         |
| FRESH WATER SYSTEM   | 50 m³/hr @ 4 bar                                                                         |

| TANKS            |                                                                                                                      |
|------------------|----------------------------------------------------------------------------------------------------------------------|
| FUEL OIL         | 600 m <sup>3</sup>                                                                                                   |
| FRESH WATER      | 950 m³                                                                                                               |
| SEWAGE           | 150 m³                                                                                                               |
| FREE DECK SPACE  | Approx. 1350 m <sup>2</sup>                                                                                          |
| BALLAST SYSTEM   | Yes                                                                                                                  |
| MOORING SYSTEM   | 6 x 60 ton CT winches at 1st layer                                                                                   |
|                  | 3 winches below deck 2 winches below accommodation 1 winch on forecastle deck                                        |
| PULLING FORCE    | 120 ton hold at 1st layer                                                                                            |
| DRUM STORAGE     | Each winch up to 1000 m Ø48 mm                                                                                       |
| SPUD CANS        | 2 x at SB side                                                                                                       |
| SPUD POLES       | Spuds with a diameter of 1200 mm                                                                                     |
| ACCOMMODATION    |                                                                                                                      |
| FACILITIES       | Airconditioned accommodation for 60 persons in 30 cabins including: - 9 offices - 1 recreation room - 1 control room |
| SAFETY EQUIPMENT | Safety equipment and life rafts for max. 60 P.O.B.                                                                   |
| OPTIONS          |                                                                                                                      |
| CRANE            | Fixed or crawler type                                                                                                |
| CAROUSEL         | Up to a diameter of 24 meters                                                                                        |